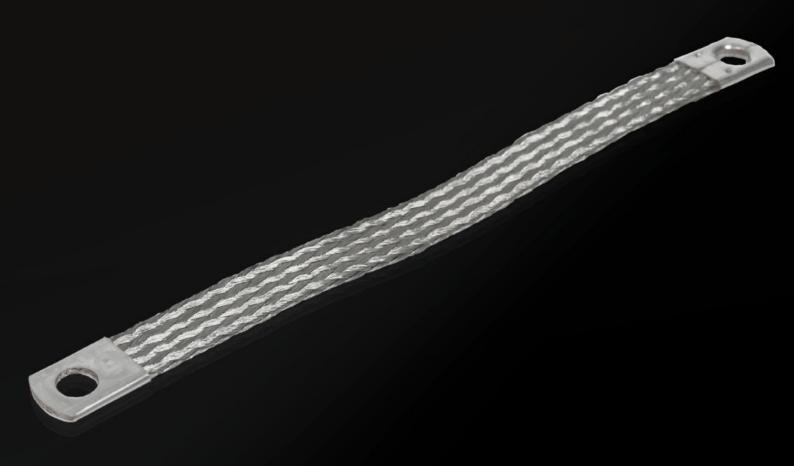

## SZ 2412.216 - Earthing braid

Tin-plated copper, in various lengths and cross sections with press-fitted contact rings, earthing straps counteract the current displacement effect at high frequencies, flexible connection opportunities.

#### **Features**

| Model No.             | SZ 2412.216                                                                                                                                                                                                                                                    |
|-----------------------|----------------------------------------------------------------------------------------------------------------------------------------------------------------------------------------------------------------------------------------------------------------|
| Product description   | Tin-plated copper, in various lengths and cross-sections with press-<br>fitted contact rings. Earthing braids counteract the current<br>displacement effect at high frequencies, whilst at the same time<br>offering highly flexible connection opportunities. |
| Cross-section         | 16 mm²                                                                                                                                                                                                                                                         |
| Connection            | M8 – M8                                                                                                                                                                                                                                                        |
| Note                  | Please observe the assembly instructions or PE conductor brochure for the relevant enclosure or case system.                                                                                                                                                   |
| Dimensions            | Length: 200 mm                                                                                                                                                                                                                                                 |
| Packs of              | 10 pc(s).                                                                                                                                                                                                                                                      |
| Weight/pack           | 0.37 kg                                                                                                                                                                                                                                                        |
| Net weight            | 0.36                                                                                                                                                                                                                                                           |
| Gross weight          | 0.374                                                                                                                                                                                                                                                          |
| Customs tariff number | 74198010                                                                                                                                                                                                                                                       |
| EAN                   | 4028177022560                                                                                                                                                                                                                                                  |
| ETIM 8                | EC000839                                                                                                                                                                                                                                                       |
| ETIM 7.0              | EC000839                                                                                                                                                                                                                                                       |
|                       |                                                                                                                                                                                                                                                                |