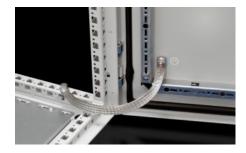

## SZ 2412.216 - Earthing braid

Tin-plated copper, in various lengths and cross sections with press-fitted contact rings, earthing straps counteract the current displacement effect at high frequencies, flexible connection opportunities.

#### **Features**

| Model No.             | SZ 2412.216                                                                                                                                                                                                                                                    |
|-----------------------|----------------------------------------------------------------------------------------------------------------------------------------------------------------------------------------------------------------------------------------------------------------|
| Product description   | Tin-plated copper, in various lengths and cross-sections with press-<br>fitted contact rings. Earthing braids counteract the current<br>displacement effect at high frequencies, whilst at the same time<br>offering highly flexible connection opportunities. |
| Cross-section         | 16 mm²                                                                                                                                                                                                                                                         |
| Connection            | M8 – M8                                                                                                                                                                                                                                                        |
| Note                  | Please observe the assembly instructions or PE conductor brochure for the relevant enclosure or case system.                                                                                                                                                   |
| Dimensions            | Length: 200 mm                                                                                                                                                                                                                                                 |
| Packs of              | 10 pc(s).                                                                                                                                                                                                                                                      |
| Weight/pack           | 0.37 kg                                                                                                                                                                                                                                                        |
| Net weight            | 0.36                                                                                                                                                                                                                                                           |
| Gross weight          | 0.374                                                                                                                                                                                                                                                          |
| Customs tariff number | 74198010                                                                                                                                                                                                                                                       |
| EAN                   | 4028177022560                                                                                                                                                                                                                                                  |
| ETIM 8                | EC000839                                                                                                                                                                                                                                                       |
| ETIM 7.0              | EC000839                                                                                                                                                                                                                                                       |
|                       |                                                                                                                                                                                                                                                                |