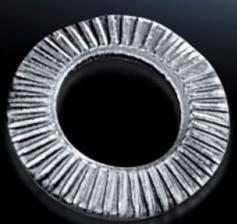

## SZ 2343.000 Contact washers

State: 19/10/2024 (Source: rittal.com/in-en)

## SZ 2343.000 - Contact washers

Serrated, facilitate secure PE conductor connection.

## **Features**

| Model No.             | SZ 2343.000                                                                                                                                                       |
|-----------------------|-------------------------------------------------------------------------------------------------------------------------------------------------------------------|
| Product description   | Serrated contact washers facilitate secure PE conductor connection.                                                                                               |
| Benefits              | If fitted professionally, a conductive connection is created betweer<br>the contact washer and the metal<br>Saves time by eliminating the manual removal of paint |
| Surface finish        | Zinc-plated                                                                                                                                                       |
| For threads           | M5                                                                                                                                                                |
| Packs of              | 100 pc(s).                                                                                                                                                        |
| Weight/pack           | 0.1 kg                                                                                                                                                            |
| Net weight            | 0.1                                                                                                                                                               |
| Gross weight          | 0.101                                                                                                                                                             |
| Customs tariff number | 73182200                                                                                                                                                          |
| EAN                   | 4028177021747                                                                                                                                                     |
| ETIM 8                | EC000098                                                                                                                                                          |
| ETIM 7.0              | EC000098                                                                                                                                                          |
| ECLASS 8.0            | 23090101                                                                                                                                                          |
|                       |                                                                                                                                                                   |