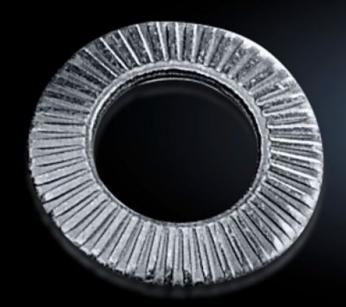

## SZ 2343.000 Contact washers

State: 19/10/2024 (Source: rittal.com/in-en)

## SZ 2343.000 - Contact washers

Serrated, facilitate secure PE conductor connection.

## **Features**

| Model No.             | SZ 2343.000                                                                                                                                                       |
|-----------------------|-------------------------------------------------------------------------------------------------------------------------------------------------------------------|
| Product description   | Serrated contact washers facilitate secure PE conductor connection.                                                                                               |
| Benefits              | If fitted professionally, a conductive connection is created betweer<br>the contact washer and the metal<br>Saves time by eliminating the manual removal of paint |
| Surface finish        | Zinc-plated                                                                                                                                                       |
| For threads           | M5                                                                                                                                                                |
| Packs of              | 100 pc(s).                                                                                                                                                        |
| Weight/pack           | 0.1 kg                                                                                                                                                            |
| Net weight            | 0.1                                                                                                                                                               |
| Gross weight          | 0.101                                                                                                                                                             |
| Customs tariff number | 73182200                                                                                                                                                          |
| EAN                   | 4028177021747                                                                                                                                                     |
| ETIM 8                | EC000098                                                                                                                                                          |
| ETIM 7.0              | EC000098                                                                                                                                                          |
| ECLASS 8.0            | 23090101                                                                                                                                                          |
|                       |                                                                                                                                                                   |