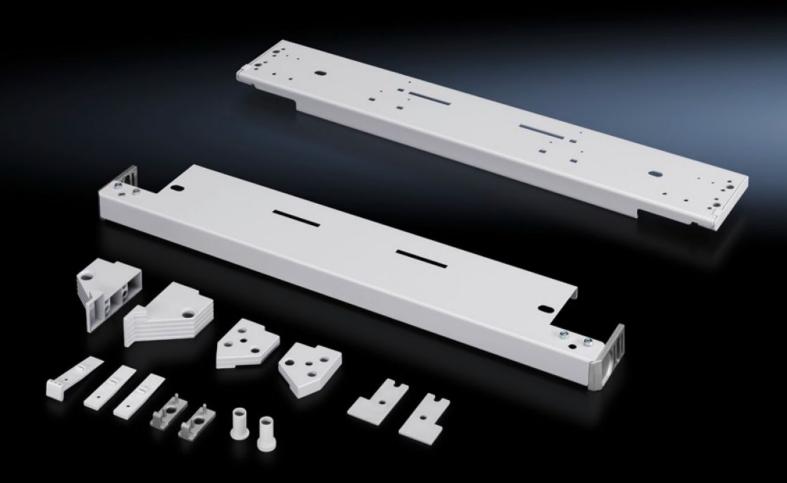

## SR 1997.235 - Installation kit for swing frame, large, with trim panel

#### **Features**

| Model No.                            | SR 1997.235                                                                                         |
|--------------------------------------|-----------------------------------------------------------------------------------------------------|
| Material                             | Sheet steel                                                                                         |
| Colour                               | RAL 7035                                                                                            |
| Supply includes                      | Assembly parts for mounting on the enclosure                                                        |
| Opening angle                        | 180°                                                                                                |
| Installation options                 | On swing frame with 482.6 mm (19") level, side<br>On swing frame with 482.6 mm (19") level, central |
| Load capacity (static)               | 1,200 N                                                                                             |
| Note to permissible static load max. | Maximum load 800 N with the TS mounting plate slide rail dismantled.                                |
| To fit                               | Enclosure type: TS<br>SE<br>Width: = 800 mm                                                         |
| To fit enclosure type                | TS<br>SE                                                                                            |
| Packs of                             | 1 pc(s).                                                                                            |
| Weight/pack                          | 6.26 kg                                                                                             |
| Net weight                           | 5.804                                                                                               |
| Gross weight                         | 6.109                                                                                               |
| Customs tariff number                | 83024900                                                                                            |
| EAN                                  | 4028177164949                                                                                       |
| ETIM 8                               | EC002625                                                                                            |
| ETIM 7.0                             | EC002625                                                                                            |
| ECLASS 8.0                           | 27189234                                                                                            |

### Tender text

Installation kit for swing frames in network enclosures
With the installation kit swing frames can be installed in a 800 mm wide
network enclosure. The installation kit is attached to the 25 mm DIN
pitch pattern of holes and is depth-adjustable. If the swing frame is
partially installed in the network enclosure, it is also
height-adjustable in the 25 mm pitch pattern of holes. The opening angle
of the swing frame is 180°