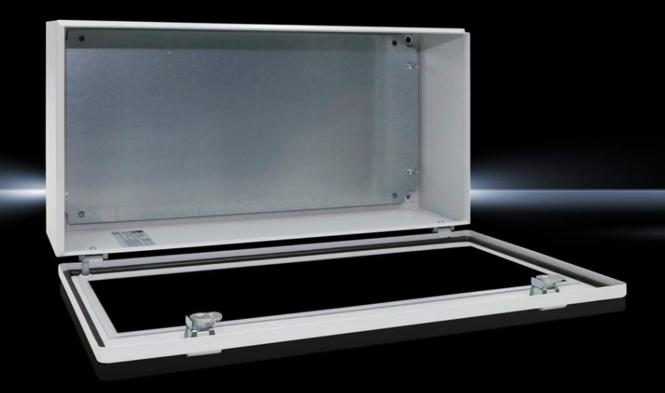

## BG 1578.530 - Bus enclosures BG

Wall-mounted enclosure with door of sheet steel, with polycarbonate viewing window. Protection category IP 65. Bus modules of virtually all makes may be attached.

#### **Features**

| Model No.                         | BG 1578.530                                                       |
|-----------------------------------|-------------------------------------------------------------------|
| Material                          | Enclosure: Sheet steel                                            |
|                                   | Door: Sheet steel                                                 |
|                                   | Viewing window: Polycarbonate, 4 mm                               |
| Surface finish                    | Enclosure and door: Dipcoat primed, powder-coated on the outside, |
|                                   | textured paint                                                    |
| Colour                            | RAL 7035                                                          |
| Supply includes                   | Enclosure with door                                               |
|                                   | Viewing window in the door                                        |
|                                   | Mounting plate                                                    |
| Protection category NEMA          | NEMA 12                                                           |
| Protection category to IEC 60 529 | IP 65                                                             |
| IK Code                           | IK08                                                              |
| Dimensions                        | Width: 600 mm                                                     |
|                                   | Height: 300 mm                                                    |
|                                   | Depth: 155 mm                                                     |
| Dimensions mounting plate (W x    | 585 mm x 275 mm                                                   |
| H)                                |                                                                   |
| Visible area                      | Viewing window width: 540 mm                                      |
|                                   | Viewing window height: 190 mm                                     |
|                                   | Distance bottom edge of window - bottom edge of door: 42 mm       |
| Material thickness - enclosure    | 1.38 mm                                                           |
| Material thickness - door         | 1.25 mm                                                           |
| Door hinge position               | bottom                                                            |
|                                   |                                                                   |