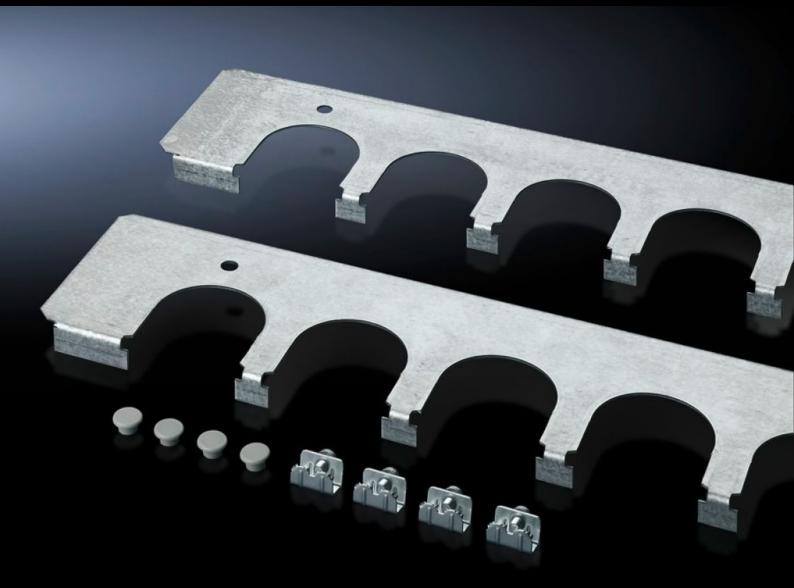

## SZ 8800.120 - Cable entry plates for installation in TS, SE and PC enclosures

Secure cable routing in conjunction with cable entry grommets, connector grommets. Fitted instead of standard gland plates.

## **Features**

| Model No.             | SZ 8800.120                                                                                                                                                                                                                               |
|-----------------------|-------------------------------------------------------------------------------------------------------------------------------------------------------------------------------------------------------------------------------------------|
| Product description   | Secure cable routing in conjunction with cable entry grommets, connector grommets. Fitted instead of standard gland plates.                                                                                                               |
| Benefits              | Particularly well-suited to cables with different cross-sections Thanks to the enclosure symmetry, where dimensions permit, cable entry plates may also be inserted in the enclosure depth, right and left, analogous to the gland plates |
| Material              | Sheet steel                                                                                                                                                                                                                               |
| Surface finish        | Zinc-plated                                                                                                                                                                                                                               |
| Supply includes       | Assembly parts                                                                                                                                                                                                                            |
| Number of cut-outs    | 6                                                                                                                                                                                                                                         |
| To fit                | Enclosure type: TS: = 1,200 mm<br>Enclosure type: SE                                                                                                                                                                                      |
| Packs of              | 4 pc(s).                                                                                                                                                                                                                                  |
| Net weight            | 1.976                                                                                                                                                                                                                                     |
| Gross weight          | 2.174                                                                                                                                                                                                                                     |
| Customs tariff number | 73269098                                                                                                                                                                                                                                  |
| EAN                   | 4028177212497                                                                                                                                                                                                                             |
| ETIM 9                | EC002620                                                                                                                                                                                                                                  |
| ECLASS 8.0            | 27189261                                                                                                                                                                                                                                  |
|                       |                                                                                                                                                                                                                                           |