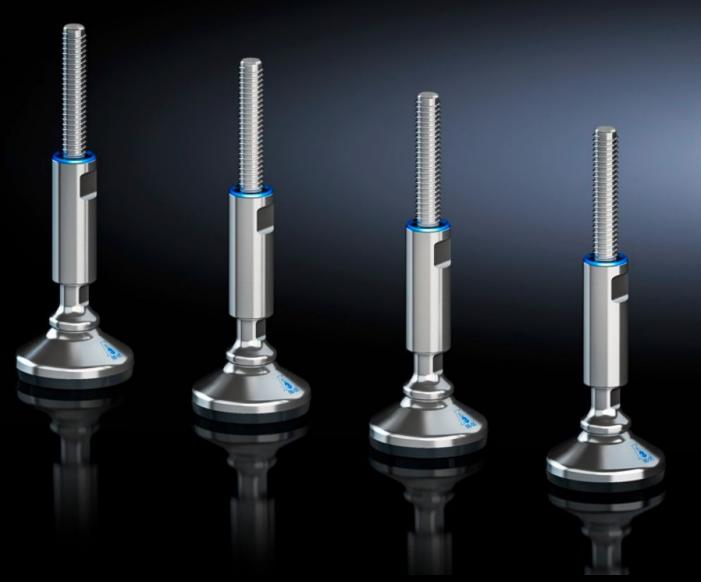

### HD 4000.240 - Levelling feet HD

Levelling feet HD minimise cleaning time thanks to fully covered, permanently sealed threads and provide compensation of floor inclines up to an angle of 10° thanks to flexible base plate.

#### **Features**

| Model No.             | HD 4000.240                                                                                                                                                                                                                                                                       |
|-----------------------|-----------------------------------------------------------------------------------------------------------------------------------------------------------------------------------------------------------------------------------------------------------------------------------|
| Design                | without base mount                                                                                                                                                                                                                                                                |
| Benefits              | Minimises cleaning time thanks to fully covered, permanently sealed threads Compensation of floor inclines up to an angle of 10° thanks to flexible base Baying can even be achieved on sloping floors, thanks to a large levelling range Certification to 3-A Sanitary Standards |
| Material              | Stainless steel 1.4301 (AISI 304)                                                                                                                                                                                                                                                 |
| Supply includes       | Assembly parts and seals                                                                                                                                                                                                                                                          |
| Load capacity         | Max. 7000 N static per levelling foot                                                                                                                                                                                                                                             |
| Dimensions            | Thread: M12                                                                                                                                                                                                                                                                       |
| To fit                | Enclosure type: HD compact enclosure VX VX SE TS                                                                                                                                                                                                                                  |
| Levelling range       | 122 - 175 mm                                                                                                                                                                                                                                                                      |
| Packs of              | 4 pc(s).                                                                                                                                                                                                                                                                          |
| Net weight            | 2                                                                                                                                                                                                                                                                                 |
| Gross weight          | 2.342                                                                                                                                                                                                                                                                             |
| Customs tariff number | 73181900                                                                                                                                                                                                                                                                          |
| EAN                   | 4028177707641                                                                                                                                                                                                                                                                     |
| ETIM 9                | EC002622                                                                                                                                                                                                                                                                          |
| ETIM 8                | EC002622                                                                                                                                                                                                                                                                          |