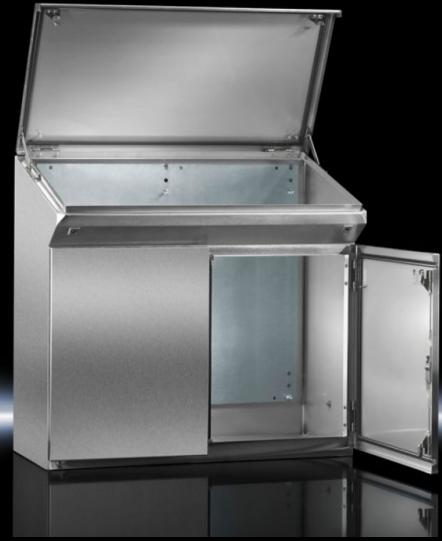

## TP 2685.600 - One-piece consoles Stainless steel

Stainless steel one-piece consoles 1.4301, (AISI 304), ready-to-use unit with high protection category IP 55 in four different widths. Easy handling thanks to self-latching lid stay. Interchangeable lock insert. Easy cable entry thanks to divided gland plates

#### **Features**

| Model No.                         | TP 2685.600                                                                                                                                                                                                      |
|-----------------------------------|------------------------------------------------------------------------------------------------------------------------------------------------------------------------------------------------------------------|
| Material                          | Enclosure: Stainless steel 1.4301 (AISI 304), 1.5 mm<br>Door or double door and console lid: Stainless steel 1.4301 (AISI 304), 2.0 mm<br>Mounting plate: Sheet steel, 3.0 mm                                    |
| Surface finish                    | Enclosure, door, console lid and gland plates: Brushed, grain 400<br>Mounting plate: Zinc-plated                                                                                                                 |
| Supply includes                   | Enclosure, solid back and sides Door or double door at front, with locking rod Console lid with lid stay and cam lock latched in the enclosure Locks with double-bit insert Gland plates, divided Mounting plate |
| Dimensions                        | Width: 1,000 mm<br>Height: 960 mm                                                                                                                                                                                |
| Dimensions mounting plate (W x H) | 930 mm x 780 mm                                                                                                                                                                                                  |
| Depth (top)                       | 480 mm                                                                                                                                                                                                           |
| Depth (bottom)                    | 400 mm                                                                                                                                                                                                           |
| Number of doors                   | 2                                                                                                                                                                                                                |