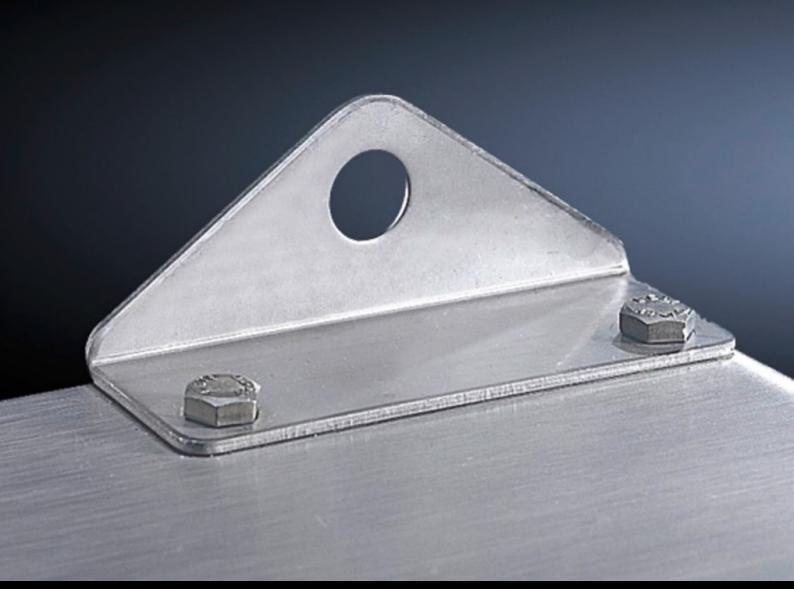

## SZ 2505.510 - Wall angle for AX, KX, AX IT, AE, KL

For the attachment of sheet steel and stainless steel enclosures.

#### **Features**

| Model No.                     | SZ 2505.510                                                                                                    |
|-------------------------------|----------------------------------------------------------------------------------------------------------------|
| Product description           | For the attachment of sheet steel and stainless steel enclosures.                                              |
| Material                      | Sheet steel                                                                                                    |
| Colour                        | RAL 7035                                                                                                       |
| Supply includes               | Assembly parts for mounting on the enclosure                                                                   |
| Note                          | Additional holes required in the enclosure                                                                     |
| To fit                        | Enclosure type: AX<br>KX<br>AX wall-mounted enclosure, 3-part                                                  |
| Packs of                      | 4 pc(s).                                                                                                       |
| Net weight                    | 0.4                                                                                                            |
| Gross weight                  | 0.44                                                                                                           |
| PCF per pack (cradle-to-gate) | 1.7 kg CO2 eq (Cat B)                                                                                          |
| Note on PCF category          | Category B: PCF value (cradle-to-gate) based on the product weight, approximately calculated and self-declared |
| Customs tariff number         | 73182900                                                                                                       |
| EAN                           | 4028177663510                                                                                                  |
| ETIM 9                        | EC002625                                                                                                       |
| ETIM 8                        | EC002625                                                                                                       |
| ECLASS 8.0                    | 27189234                                                                                                       |
|                               |                                                                                                                |