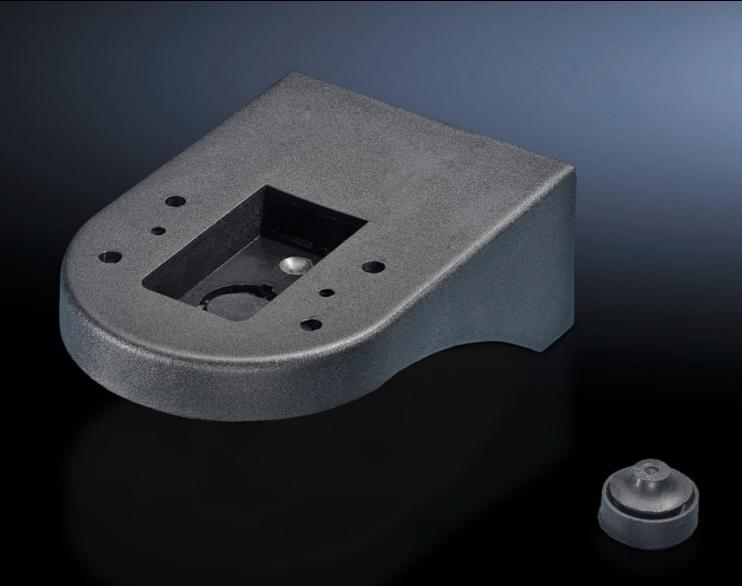

# SG 2372.110 - Mounting component for wall/base mounting

Wall mounting bracket, bracket for connection component, for side cable outlet.

#### **Features**

| Model No.             | SG 2372.110                                                                   |
|-----------------------|-------------------------------------------------------------------------------|
| Design                | Bracket for wall mounting, including rubber gland for concealed cable routing |
| Colour                | Black                                                                         |
| Signal pillar         | LED compact                                                                   |
| Packs of              | 1 pc(s).                                                                      |
| Net weight            | 0.04                                                                          |
| Gross weight          | 0.05                                                                          |
| Customs tariff number | 73182900                                                                      |
| EAN                   | 4028177444041                                                                 |
| ETIM 9                | EC002625                                                                      |
| ETIM 8                | EC002625                                                                      |
| ECLASS 8.0            | 27189234                                                                      |
|                       |                                                                               |