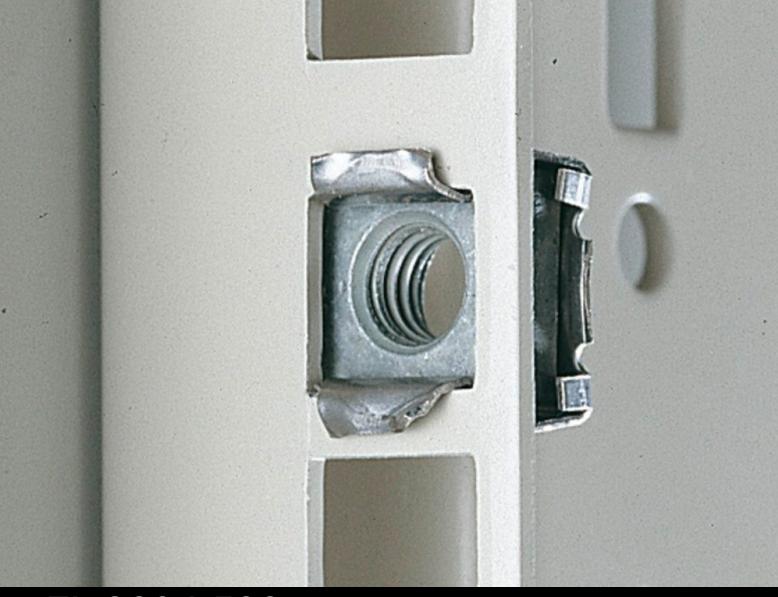

## EL 2094.500 - Captive nuts

M5/M6, for the attachment of rack-mounted electronic equipment, 482.6 mm (19") installed equipment and blanking plates to mounting angles, 482.6 mm (19").

## **Features**

| Model No.                | EL 2094.500                                                                                                                                                                                                                                                                                                |
|--------------------------|------------------------------------------------------------------------------------------------------------------------------------------------------------------------------------------------------------------------------------------------------------------------------------------------------------|
| Design                   | with contact                                                                                                                                                                                                                                                                                               |
| Product description      | For the attachment of rack-mounted electronic equipment, 482.6 mm (19") installed equipment and blanking plates to mounting angles, 482.6 mm (19"). For use with metal thickness from 0.8 – 2.5 mm. Optionally with or without contact of the installed equipment to the 482.6 mm (19") section/enclosure. |
| Dimensions               | Thread: M5                                                                                                                                                                                                                                                                                                 |
| For material thicknesses | 0.8 - 2.5 mm                                                                                                                                                                                                                                                                                               |
| Packs of                 | 50 pc(s).                                                                                                                                                                                                                                                                                                  |
| Net weight               | 0.2                                                                                                                                                                                                                                                                                                        |
| Gross weight             | 0.25                                                                                                                                                                                                                                                                                                       |
| Customs tariff number    | 73181692                                                                                                                                                                                                                                                                                                   |
| EAN                      | 4028177187351                                                                                                                                                                                                                                                                                              |
| ETIM 9                   | EC002358                                                                                                                                                                                                                                                                                                   |
| ETIM 8                   | EC002358                                                                                                                                                                                                                                                                                                   |
| ECLASS 8.0               | 23110815                                                                                                                                                                                                                                                                                                   |