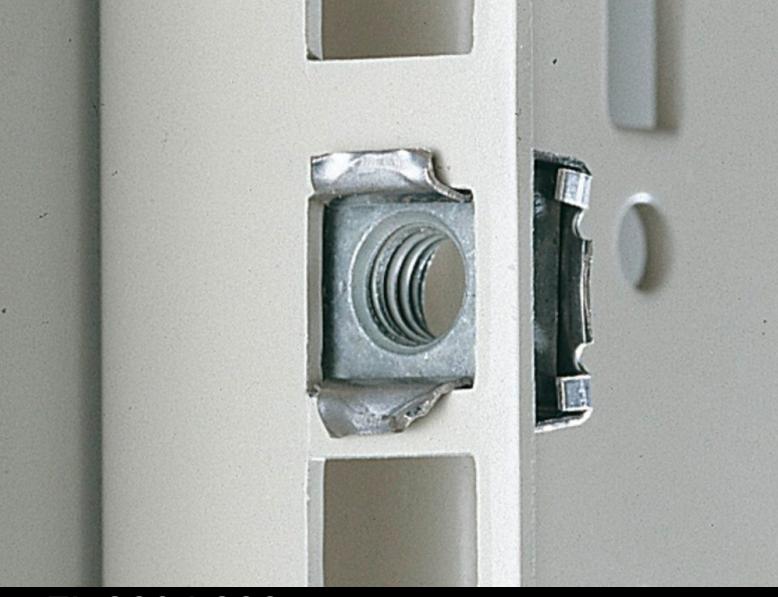

## EL 2094.200 - Captive nuts

M5/M6, for the attachment of rack-mounted electronic equipment, 482.6 mm (19") installed equipment and blanking plates to mounting angles, 482.6 mm (19").

## **Features**

| Model No.                | EL 2094.200                                                                                                                                                                                                                                                                                                |
|--------------------------|------------------------------------------------------------------------------------------------------------------------------------------------------------------------------------------------------------------------------------------------------------------------------------------------------------|
| Design                   | with contact                                                                                                                                                                                                                                                                                               |
| Product description      | For the attachment of rack-mounted electronic equipment, 482.6 mm (19") installed equipment and blanking plates to mounting angles, 482.6 mm (19"). For use with metal thickness from 0.8 – 2.5 mm. Optionally with or without contact of the installed equipment to the 482.6 mm (19") section/enclosure. |
| Dimensions               | Thread: M6                                                                                                                                                                                                                                                                                                 |
| For material thicknesses | 0.8 - 2.5 mm                                                                                                                                                                                                                                                                                               |
| Packs of                 | 50 pc(s).                                                                                                                                                                                                                                                                                                  |
| Net weight               | 0.2                                                                                                                                                                                                                                                                                                        |
| Gross weight             | 0.25                                                                                                                                                                                                                                                                                                       |
| Customs tariff number    | 73181692                                                                                                                                                                                                                                                                                                   |
| EAN                      | 4028177014152                                                                                                                                                                                                                                                                                              |
| ETIM 9                   | EC002358                                                                                                                                                                                                                                                                                                   |
| ETIM 8                   | EC002358                                                                                                                                                                                                                                                                                                   |
| ECLASS 8.0               | 23110815                                                                                                                                                                                                                                                                                                   |