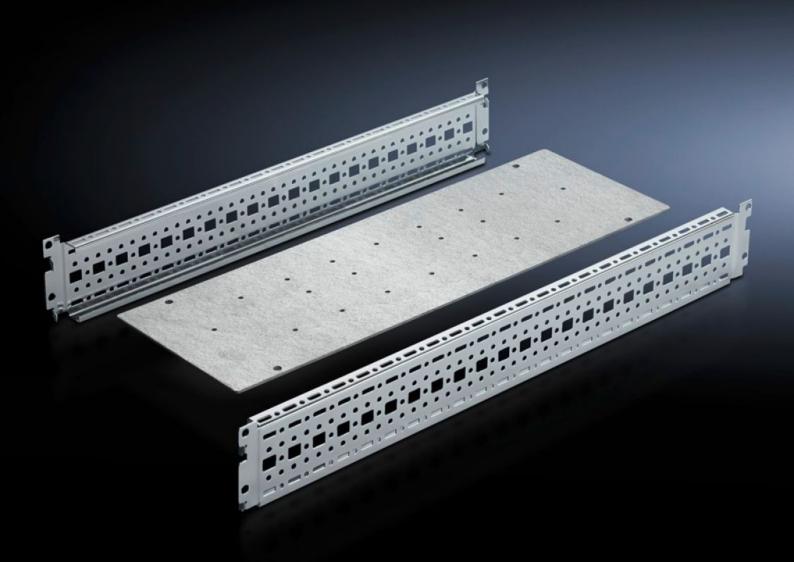

# SV 9674.196 - Coupling set mounting kit for busbar enclosure or riser

For busbar enclosures or risers, is used as a base support for a vertical Maxi-PLS busar system/Flat-PLS busbar system.

#### **Features**

| Model No.             | SV 9674.196                                                                                             |
|-----------------------|---------------------------------------------------------------------------------------------------------|
| Design                | for Maxi-PLS busbar system                                                                              |
| Product description   | The mounting kit is used as a base support for a vertical Maxi-PLS busar system/Flat-PLS busbar system. |
| Material              | Sheet steel                                                                                             |
| Surface finish        | Zinc-plated                                                                                             |
| Supply includes       | Mounting plate 2 punched sections with mounting flanges Assembly parts                                  |
| Note on Model No.     | Only suitable for Maxi-PLS.                                                                             |
| To fit                | Width: = 200 mm<br>Depth: = 600 mm                                                                      |
| Packs of              | 1 pc(s).                                                                                                |
| Weight/pack           | 3,5 kg                                                                                                  |
| Net weight            | 3.2                                                                                                     |
| Gross weight          | 3.5                                                                                                     |
| Customs tariff number | 73269098                                                                                                |