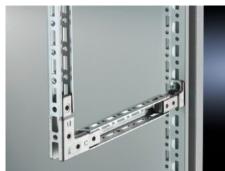

## SV 9673.920 - TS punched rail 17 x 17 mm for TS

For building an auxiliary construction for dividing the busbar space and for individual use as mounting frame for low and medium loads.

## **Features**

| Model No.             | SV 9673.920                                                                                                                                                                                                                                                                  |
|-----------------------|------------------------------------------------------------------------------------------------------------------------------------------------------------------------------------------------------------------------------------------------------------------------------|
| Design                | For horizontal busbar space separation                                                                                                                                                                                                                                       |
| Product description   | Mounting angle with TS pitch on three sides. Suitable for building an auxiliary construction for dividing the busbar space, for individual use as a mounting frame for low and medium loads, and fastening to the internal or external mounting level of the TS 8 enclosure. |
| Material              | Sheet steel, 1.5 mm                                                                                                                                                                                                                                                          |
| Surface finish        | Zinc-plated                                                                                                                                                                                                                                                                  |
| Length                | 137,5 mm                                                                                                                                                                                                                                                                     |
| To fit                | Enclosure type: TS 8                                                                                                                                                                                                                                                         |
| Packs of              | 12 pc(s).                                                                                                                                                                                                                                                                    |
| Weight/pack           | 0,672 kg                                                                                                                                                                                                                                                                     |
| Net weight            | 0.6                                                                                                                                                                                                                                                                          |
| Gross weight          | 0.666                                                                                                                                                                                                                                                                        |
| Customs tariff number | 73269098                                                                                                                                                                                                                                                                     |
| EAN                   | 4028177576728                                                                                                                                                                                                                                                                |
| ETIM 7.0              | EC002625                                                                                                                                                                                                                                                                     |
| ECLASS 8.0            | 27189234                                                                                                                                                                                                                                                                     |