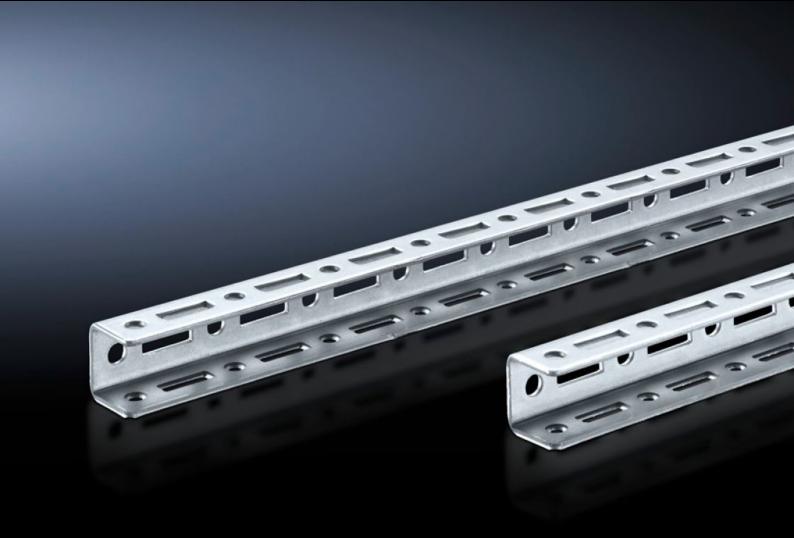

## SV 9673.920 - TS punched rail 17 x 17 mm for TS

For building an auxiliary construction for dividing the busbar space and for individual use as mounting frame for low and medium loads.

## **Features**

| Model No.             | SV 9673.920                                                                                                                                                                                                                                                                  |
|-----------------------|------------------------------------------------------------------------------------------------------------------------------------------------------------------------------------------------------------------------------------------------------------------------------|
| Design                | For horizontal busbar space separation                                                                                                                                                                                                                                       |
| Product description   | Mounting angle with TS pitch on three sides. Suitable for building an auxiliary construction for dividing the busbar space, for individual use as a mounting frame for low and medium loads, and fastening to the internal or external mounting level of the TS 8 enclosure. |
| Material              | Sheet steel, 1.5 mm                                                                                                                                                                                                                                                          |
| Surface finish        | Zinc-plated                                                                                                                                                                                                                                                                  |
| Length                | 137,5 mm                                                                                                                                                                                                                                                                     |
| To fit                | Enclosure type: TS 8                                                                                                                                                                                                                                                         |
| Packs of              | 12 pc(s).                                                                                                                                                                                                                                                                    |
| Weight/pack           | 0,672 kg                                                                                                                                                                                                                                                                     |
| Net weight            | 0.6                                                                                                                                                                                                                                                                          |
| Gross weight          | 0.666                                                                                                                                                                                                                                                                        |
| Customs tariff number | 73269098                                                                                                                                                                                                                                                                     |
| EAN                   | 4028177576728                                                                                                                                                                                                                                                                |
| ETIM 7.0              | EC002625                                                                                                                                                                                                                                                                     |
| ECLASS 8.0            | 27189234                                                                                                                                                                                                                                                                     |