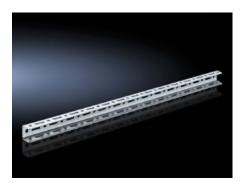

## SV 9673.920 - TS punched rail 17 x 17 mm for TS

For building an auxiliary construction for dividing the busbar space and for individual use as mounting frame for low and medium loads.

## **Features**

| Model No.             | SV 9673.920                                                                                                                                                                                                                                                                  |
|-----------------------|------------------------------------------------------------------------------------------------------------------------------------------------------------------------------------------------------------------------------------------------------------------------------|
| Design                | For horizontal busbar space separation                                                                                                                                                                                                                                       |
| Product description   | Mounting angle with TS pitch on three sides. Suitable for building an auxiliary construction for dividing the busbar space, for individual use as a mounting frame for low and medium loads, and fastening to the internal or external mounting level of the TS 8 enclosure. |
| Material              | Sheet steel, 1.5 mm                                                                                                                                                                                                                                                          |
| Surface finish        | Zinc-plated                                                                                                                                                                                                                                                                  |
| Length                | 137,5 mm                                                                                                                                                                                                                                                                     |
| To fit                | Enclosure type: TS 8                                                                                                                                                                                                                                                         |
| Packs of              | 12 pc(s).                                                                                                                                                                                                                                                                    |
| Weight/pack           | 0,672 kg                                                                                                                                                                                                                                                                     |
| Net weight            | 0.6                                                                                                                                                                                                                                                                          |
| Gross weight          | 0.666                                                                                                                                                                                                                                                                        |
| Customs tariff number | 73269098                                                                                                                                                                                                                                                                     |
| EAN                   | 4028177576728                                                                                                                                                                                                                                                                |
| ETIM 7.0              | EC002625                                                                                                                                                                                                                                                                     |
| ECLASS 8.0            | 27189234                                                                                                                                                                                                                                                                     |