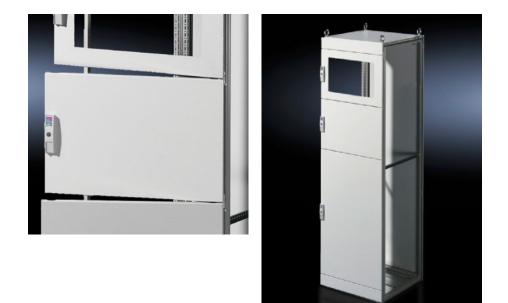

## TS 9672.187 - Partial doors for TS

Door may be optionally hinged on the right or left.

## Features

| TS 9672.187                                                                                                                                                                                                                                                                                                                                                                                                                                                                                         |
|-----------------------------------------------------------------------------------------------------------------------------------------------------------------------------------------------------------------------------------------------------------------------------------------------------------------------------------------------------------------------------------------------------------------------------------------------------------------------------------------------------|
| with viewing window                                                                                                                                                                                                                                                                                                                                                                                                                                                                                 |
| Suitable for TS enclosures instead of a door or rear panel. The<br>partial doors may be combined with one another as required. A trim<br>panel is required at the top and bottom in each case. Door may be<br>optionally hinged on the right or left. In the case of doors without<br>viewing panel (height 600 – 1000 mm), monitor frame SZ 2305.000<br>may be installed. Standard double-bit lock insert may be exchanged<br>for lock inserts, type F, and from 600 mm height, for comfort handle |
| Sheet steel, 2 mm<br>Viewing window: Single-pane safety glass, 3 mm                                                                                                                                                                                                                                                                                                                                                                                                                                 |
| Textured paint                                                                                                                                                                                                                                                                                                                                                                                                                                                                                      |
| RAL 7035                                                                                                                                                                                                                                                                                                                                                                                                                                                                                            |
| Cross member<br>Hinges<br>Lock components<br>Assembly parts                                                                                                                                                                                                                                                                                                                                                                                                                                         |
|                                                                                                                                                                                                                                                                                                                                                                                                                                                                                                     |