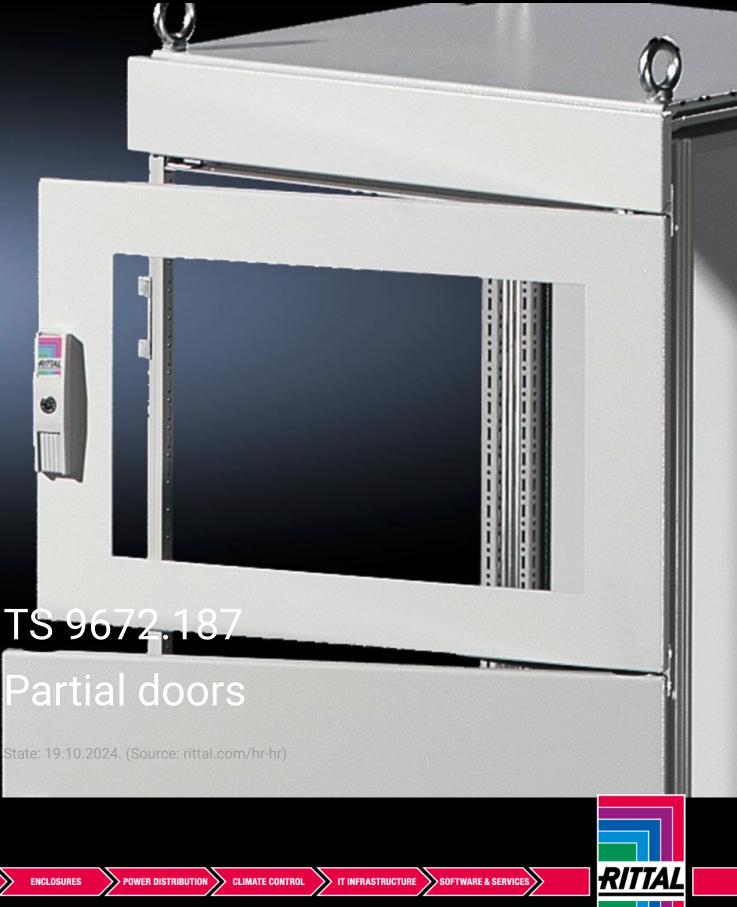

## TS 9672.187 - Partial doors for TS

Door may be optionally hinged on the right or left.

## Features

| TS 9672.187                                                                                                                                                                                                                                                                                                                                                                                                                                                                                         |
|-----------------------------------------------------------------------------------------------------------------------------------------------------------------------------------------------------------------------------------------------------------------------------------------------------------------------------------------------------------------------------------------------------------------------------------------------------------------------------------------------------|
| with viewing window                                                                                                                                                                                                                                                                                                                                                                                                                                                                                 |
| Suitable for TS enclosures instead of a door or rear panel. The<br>partial doors may be combined with one another as required. A trim<br>panel is required at the top and bottom in each case. Door may be<br>optionally hinged on the right or left. In the case of doors without<br>viewing panel (height 600 – 1000 mm), monitor frame SZ 2305.000<br>may be installed. Standard double-bit lock insert may be exchanged<br>for lock inserts, type F, and from 600 mm height, for comfort handle |
| Sheet steel, 2 mm<br>Viewing window: Single-pane safety glass, 3 mm                                                                                                                                                                                                                                                                                                                                                                                                                                 |
| Textured paint                                                                                                                                                                                                                                                                                                                                                                                                                                                                                      |
| RAL 7035                                                                                                                                                                                                                                                                                                                                                                                                                                                                                            |
| Cross member<br>Hinges<br>Lock components<br>Assembly parts                                                                                                                                                                                                                                                                                                                                                                                                                                         |
|                                                                                                                                                                                                                                                                                                                                                                                                                                                                                                     |