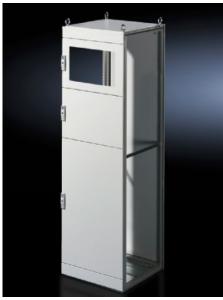

## TS 9672.180 - Partial doors for TS

Door may be optionally hinged on the right or left.

## **Features**

| Model No.           | TS 9672.180                                                                                                                                                                                                                                                                                                                                                                                                                                                                        |
|---------------------|------------------------------------------------------------------------------------------------------------------------------------------------------------------------------------------------------------------------------------------------------------------------------------------------------------------------------------------------------------------------------------------------------------------------------------------------------------------------------------|
| Product description | Suitable for TS enclosures instead of a door or rear panel. The partial doors may be combined with one another as required. A trim panel is required at the top and bottom in each case. Door may be optionally hinged on the right or left. In the case of doors without viewing panel (height 600 – 1000 mm), monitor frame SZ 2305.000 may be installed. Standard double-bit lock insert may be exchanged for lock inserts, type F, and from 600 mm height, for comfort handle. |
| Material            | Sheet steel, 2 mm                                                                                                                                                                                                                                                                                                                                                                                                                                                                  |
| Surface finish      | Textured paint                                                                                                                                                                                                                                                                                                                                                                                                                                                                     |
| Colour              | RAL 7035                                                                                                                                                                                                                                                                                                                                                                                                                                                                           |
| Supply includes     | Cross member Hinges Lock components Assembly parts                                                                                                                                                                                                                                                                                                                                                                                                                                 |
| Dimensions          | Width: 800 mm Height: 1,000 mm                                                                                                                                                                                                                                                                                                                                                                                                                                                     |
|                     |                                                                                                                                                                                                                                                                                                                                                                                                                                                                                    |