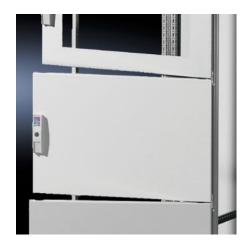

## TS 9672.180 - Partial doors for TS

Door may be optionally hinged on the right or left.

## **Features**

| Model No.           | TS 9672.180                                                                                                                                                                                                                                                                                                                                                                                                                                                                        |
|---------------------|------------------------------------------------------------------------------------------------------------------------------------------------------------------------------------------------------------------------------------------------------------------------------------------------------------------------------------------------------------------------------------------------------------------------------------------------------------------------------------|
| Product description | Suitable for TS enclosures instead of a door or rear panel. The partial doors may be combined with one another as required. A trim panel is required at the top and bottom in each case. Door may be optionally hinged on the right or left. In the case of doors without viewing panel (height 600 – 1000 mm), monitor frame SZ 2305.000 may be installed. Standard double-bit lock insert may be exchanged for lock inserts, type F, and from 600 mm height, for comfort handle. |
| Material            | Sheet steel, 2 mm                                                                                                                                                                                                                                                                                                                                                                                                                                                                  |
| Surface finish      | Textured paint                                                                                                                                                                                                                                                                                                                                                                                                                                                                     |
| Colour              | RAL 7035                                                                                                                                                                                                                                                                                                                                                                                                                                                                           |
| Supply includes     | Cross member Hinges Lock components Assembly parts                                                                                                                                                                                                                                                                                                                                                                                                                                 |
| Dimensions          | Width: 800 mm Height: 1,000 mm                                                                                                                                                                                                                                                                                                                                                                                                                                                     |
|                     |                                                                                                                                                                                                                                                                                                                                                                                                                                                                                    |