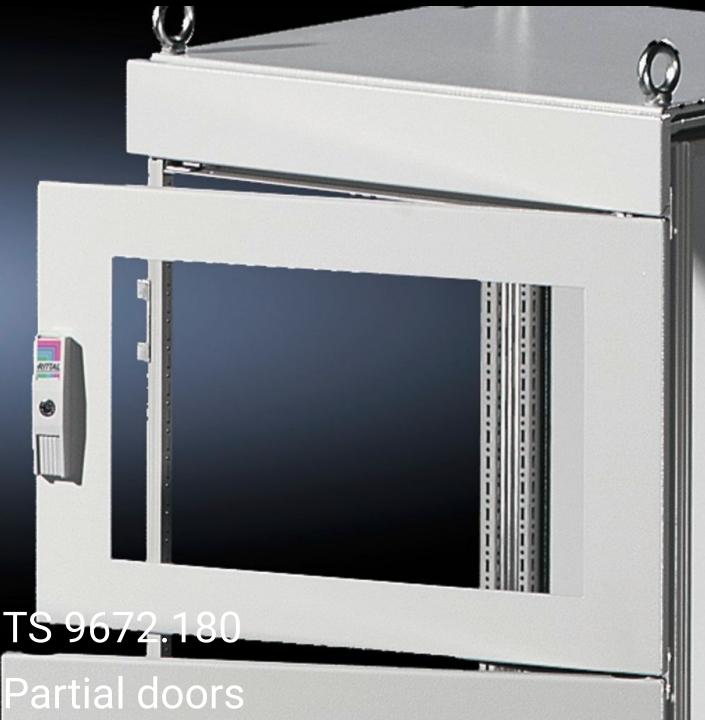

## TS 9672.180 - Partial doors for TS

Door may be optionally hinged on the right or left.

## **Features**

| Model No.           | TS 9672.180                                                                                                                                                                                                                                                                                                                                                                                                                                                                        |
|---------------------|------------------------------------------------------------------------------------------------------------------------------------------------------------------------------------------------------------------------------------------------------------------------------------------------------------------------------------------------------------------------------------------------------------------------------------------------------------------------------------|
| Product description | Suitable for TS enclosures instead of a door or rear panel. The partial doors may be combined with one another as required. A trim panel is required at the top and bottom in each case. Door may be optionally hinged on the right or left. In the case of doors without viewing panel (height 600 – 1000 mm), monitor frame SZ 2305.000 may be installed. Standard double-bit lock insert may be exchanged for lock inserts, type F, and from 600 mm height, for comfort handle. |
| Material            | Sheet steel, 2 mm                                                                                                                                                                                                                                                                                                                                                                                                                                                                  |
| Surface finish      | Textured paint                                                                                                                                                                                                                                                                                                                                                                                                                                                                     |
| Colour              | RAL 7035                                                                                                                                                                                                                                                                                                                                                                                                                                                                           |
| Supply includes     | Cross member Hinges Lock components Assembly parts                                                                                                                                                                                                                                                                                                                                                                                                                                 |
| Dimensions          | Width: 800 mm Height: 1,000 mm                                                                                                                                                                                                                                                                                                                                                                                                                                                     |
|                     |                                                                                                                                                                                                                                                                                                                                                                                                                                                                                    |