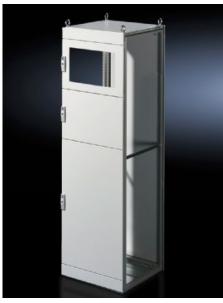

## TS 9672.176 - Partial doors for TS

Door may be optionally hinged on the right or left.

## **Features**

| Model No.           | TS 9672.176                                                                                                                                                                                                                                                                                                                                                                                                                                                                        |
|---------------------|------------------------------------------------------------------------------------------------------------------------------------------------------------------------------------------------------------------------------------------------------------------------------------------------------------------------------------------------------------------------------------------------------------------------------------------------------------------------------------|
| Product description | Suitable for TS enclosures instead of a door or rear panel. The partial doors may be combined with one another as required. A trim panel is required at the top and bottom in each case. Door may be optionally hinged on the right or left. In the case of doors without viewing panel (height 600 – 1000 mm), monitor frame SZ 2305.000 may be installed. Standard double-bit lock insert may be exchanged for lock inserts, type F, and from 600 mm height, for comfort handle. |
| Material            | Sheet steel, 2 mm                                                                                                                                                                                                                                                                                                                                                                                                                                                                  |
| Surface finish      | Textured paint                                                                                                                                                                                                                                                                                                                                                                                                                                                                     |
| Colour              | RAL 7035                                                                                                                                                                                                                                                                                                                                                                                                                                                                           |
| Supply includes     | Cross member<br>Hinges                                                                                                                                                                                                                                                                                                                                                                                                                                                             |
|                     | Lock components                                                                                                                                                                                                                                                                                                                                                                                                                                                                    |
|                     | Assembly parts                                                                                                                                                                                                                                                                                                                                                                                                                                                                     |
| Dimensions          | Width: 600 mm                                                                                                                                                                                                                                                                                                                                                                                                                                                                      |
|                     | Height: 1,600 mm                                                                                                                                                                                                                                                                                                                                                                                                                                                                   |
|                     |                                                                                                                                                                                                                                                                                                                                                                                                                                                                                    |