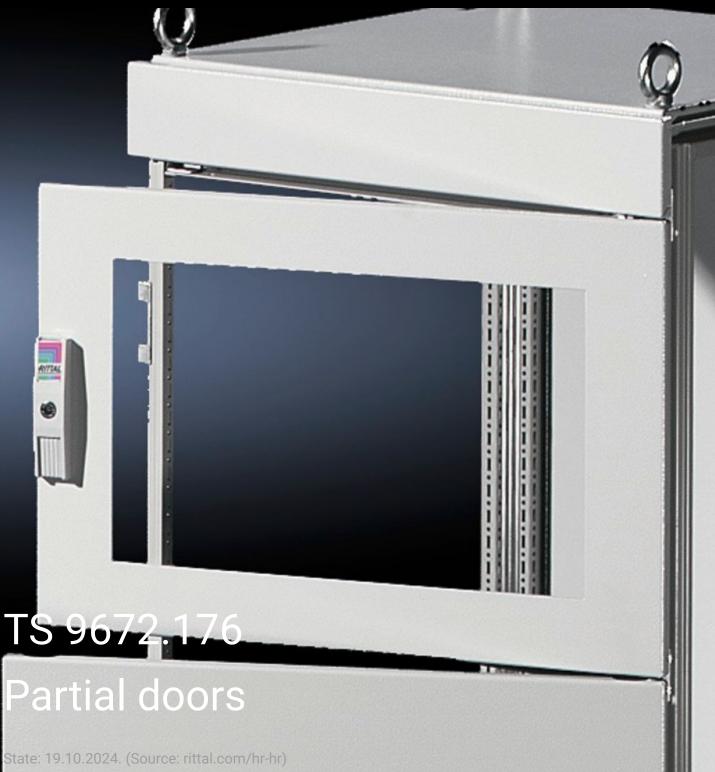

## TS 9672.176 - Partial doors for TS

Door may be optionally hinged on the right or left.

## **Features**

| Model No.           | TS 9672.176                                                                                                                                                                                                                                                                                                                                                                                                                                                                        |
|---------------------|------------------------------------------------------------------------------------------------------------------------------------------------------------------------------------------------------------------------------------------------------------------------------------------------------------------------------------------------------------------------------------------------------------------------------------------------------------------------------------|
| Product description | Suitable for TS enclosures instead of a door or rear panel. The partial doors may be combined with one another as required. A trim panel is required at the top and bottom in each case. Door may be optionally hinged on the right or left. In the case of doors without viewing panel (height 600 – 1000 mm), monitor frame SZ 2305.000 may be installed. Standard double-bit lock insert may be exchanged for lock inserts, type F, and from 600 mm height, for comfort handle. |
| Material            | Sheet steel, 2 mm                                                                                                                                                                                                                                                                                                                                                                                                                                                                  |
| Surface finish      | Textured paint                                                                                                                                                                                                                                                                                                                                                                                                                                                                     |
| Colour              | RAL 7035                                                                                                                                                                                                                                                                                                                                                                                                                                                                           |
| Supply includes     | Cross member<br>Hinges                                                                                                                                                                                                                                                                                                                                                                                                                                                             |
|                     | Lock components                                                                                                                                                                                                                                                                                                                                                                                                                                                                    |
|                     | Assembly parts                                                                                                                                                                                                                                                                                                                                                                                                                                                                     |
| Dimensions          | Width: 600 mm                                                                                                                                                                                                                                                                                                                                                                                                                                                                      |
|                     | Height: 1,600 mm                                                                                                                                                                                                                                                                                                                                                                                                                                                                   |
|                     |                                                                                                                                                                                                                                                                                                                                                                                                                                                                                    |