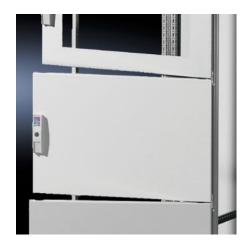

## TS 9672.176 - Partial doors for TS

Door may be optionally hinged on the right or left.

## **Features**

| Model No.           | TS 9672.176                                                                                                                                                                                                                                                                                                                                                                                                                                                                        |
|---------------------|------------------------------------------------------------------------------------------------------------------------------------------------------------------------------------------------------------------------------------------------------------------------------------------------------------------------------------------------------------------------------------------------------------------------------------------------------------------------------------|
| Product description | Suitable for TS enclosures instead of a door or rear panel. The partial doors may be combined with one another as required. A trim panel is required at the top and bottom in each case. Door may be optionally hinged on the right or left. In the case of doors without viewing panel (height 600 – 1000 mm), monitor frame SZ 2305.000 may be installed. Standard double-bit lock insert may be exchanged for lock inserts, type F, and from 600 mm height, for comfort handle. |
| Material            | Sheet steel, 2 mm                                                                                                                                                                                                                                                                                                                                                                                                                                                                  |
| Surface finish      | Textured paint                                                                                                                                                                                                                                                                                                                                                                                                                                                                     |
| Colour              | RAL 7035                                                                                                                                                                                                                                                                                                                                                                                                                                                                           |
| Supply includes     | Cross member<br>Hinges                                                                                                                                                                                                                                                                                                                                                                                                                                                             |
|                     | Lock components                                                                                                                                                                                                                                                                                                                                                                                                                                                                    |
|                     | Assembly parts                                                                                                                                                                                                                                                                                                                                                                                                                                                                     |
| Dimensions          | Width: 600 mm                                                                                                                                                                                                                                                                                                                                                                                                                                                                      |
|                     | Height: 1,600 mm                                                                                                                                                                                                                                                                                                                                                                                                                                                                   |
|                     |                                                                                                                                                                                                                                                                                                                                                                                                                                                                                    |