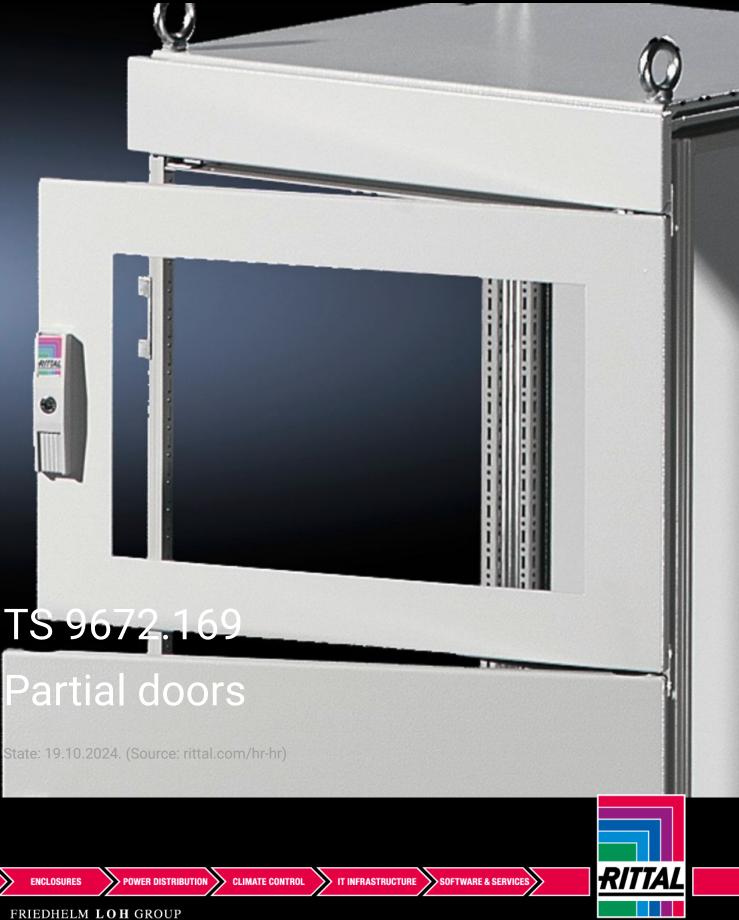

## TS 9672.169 - Partial doors for TS

Door may be optionally hinged on the right or left.

## Features

| Model No.           | TS 9672.169                                                                                                                                                                                                                                                                                                                                                                                                                                                                                          |
|---------------------|------------------------------------------------------------------------------------------------------------------------------------------------------------------------------------------------------------------------------------------------------------------------------------------------------------------------------------------------------------------------------------------------------------------------------------------------------------------------------------------------------|
| Design              | with viewing window                                                                                                                                                                                                                                                                                                                                                                                                                                                                                  |
| Product description | Suitable for TS enclosures instead of a door or rear panel. The<br>partial doors may be combined with one another as required. A trim<br>panel is required at the top and bottom in each case. Door may be<br>optionally hinged on the right or left. In the case of doors without<br>viewing panel (height 600 – 1000 mm), monitor frame SZ 2305.000<br>may be installed. Standard double-bit lock insert may be exchanged<br>for lock inserts, type F, and from 600 mm height, for comfort handle. |
| Material            | Sheet steel, 2 mm<br>Viewing window: Single-pane safety glass, 3 mm                                                                                                                                                                                                                                                                                                                                                                                                                                  |
| Surface finish      | Textured paint                                                                                                                                                                                                                                                                                                                                                                                                                                                                                       |
| Colour              | RAL 7035                                                                                                                                                                                                                                                                                                                                                                                                                                                                                             |
| Supply includes     | Cross member<br>Hinges<br>Lock components<br>Assembly parts                                                                                                                                                                                                                                                                                                                                                                                                                                          |