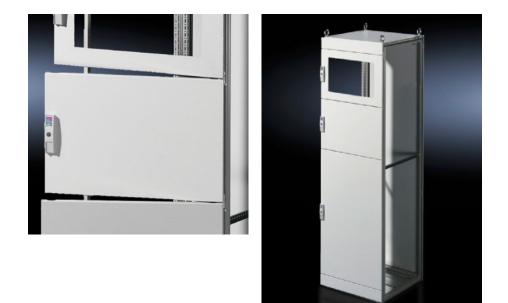

## TS 9672.169 - Partial doors for TS

Door may be optionally hinged on the right or left.

## Features

| Model No.           | TS 9672.169                                                                                                                                                                                                                                                                                                                                                                                                                                                                                          |
|---------------------|------------------------------------------------------------------------------------------------------------------------------------------------------------------------------------------------------------------------------------------------------------------------------------------------------------------------------------------------------------------------------------------------------------------------------------------------------------------------------------------------------|
| Design              | with viewing window                                                                                                                                                                                                                                                                                                                                                                                                                                                                                  |
| Product description | Suitable for TS enclosures instead of a door or rear panel. The<br>partial doors may be combined with one another as required. A trim<br>panel is required at the top and bottom in each case. Door may be<br>optionally hinged on the right or left. In the case of doors without<br>viewing panel (height 600 – 1000 mm), monitor frame SZ 2305.000<br>may be installed. Standard double-bit lock insert may be exchanged<br>for lock inserts, type F, and from 600 mm height, for comfort handle. |
| Material            | Sheet steel, 2 mm<br>Viewing window: Single-pane safety glass, 3 mm                                                                                                                                                                                                                                                                                                                                                                                                                                  |
| Surface finish      | Textured paint                                                                                                                                                                                                                                                                                                                                                                                                                                                                                       |
| Colour              | RAL 7035                                                                                                                                                                                                                                                                                                                                                                                                                                                                                             |
| Supply includes     | Cross member<br>Hinges<br>Lock components<br>Assembly parts                                                                                                                                                                                                                                                                                                                                                                                                                                          |