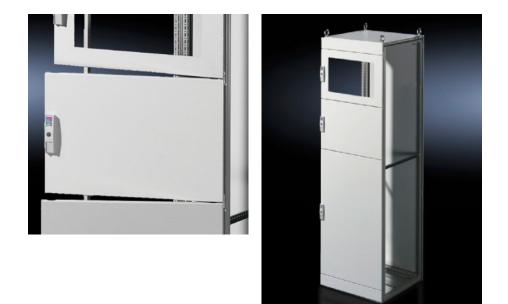

## TS 9672.162 - Partial doors for TS

Door may be optionally hinged on the right or left.

## Features

| TS 9672.162                                                                                                                                                                                                                                                                                                                                                                                                                                                                                         |
|-----------------------------------------------------------------------------------------------------------------------------------------------------------------------------------------------------------------------------------------------------------------------------------------------------------------------------------------------------------------------------------------------------------------------------------------------------------------------------------------------------|
| Suitable for TS enclosures instead of a door or rear panel. The<br>partial doors may be combined with one another as required. A trim<br>panel is required at the top and bottom in each case. Door may be<br>optionally hinged on the right or left. In the case of doors without<br>viewing panel (height 600 – 1000 mm), monitor frame SZ 2305.000<br>may be installed. Standard double-bit lock insert may be exchanged<br>for lock inserts, type F, and from 600 mm height, for comfort handle |
| Sheet steel, 2 mm                                                                                                                                                                                                                                                                                                                                                                                                                                                                                   |
| Textured paint                                                                                                                                                                                                                                                                                                                                                                                                                                                                                      |
| RAL 7035                                                                                                                                                                                                                                                                                                                                                                                                                                                                                            |
| Cross member<br>Hinges<br>Lock components<br>Assembly parts                                                                                                                                                                                                                                                                                                                                                                                                                                         |
| Width: 600 mm<br>Height: 200 mm                                                                                                                                                                                                                                                                                                                                                                                                                                                                     |
|                                                                                                                                                                                                                                                                                                                                                                                                                                                                                                     |