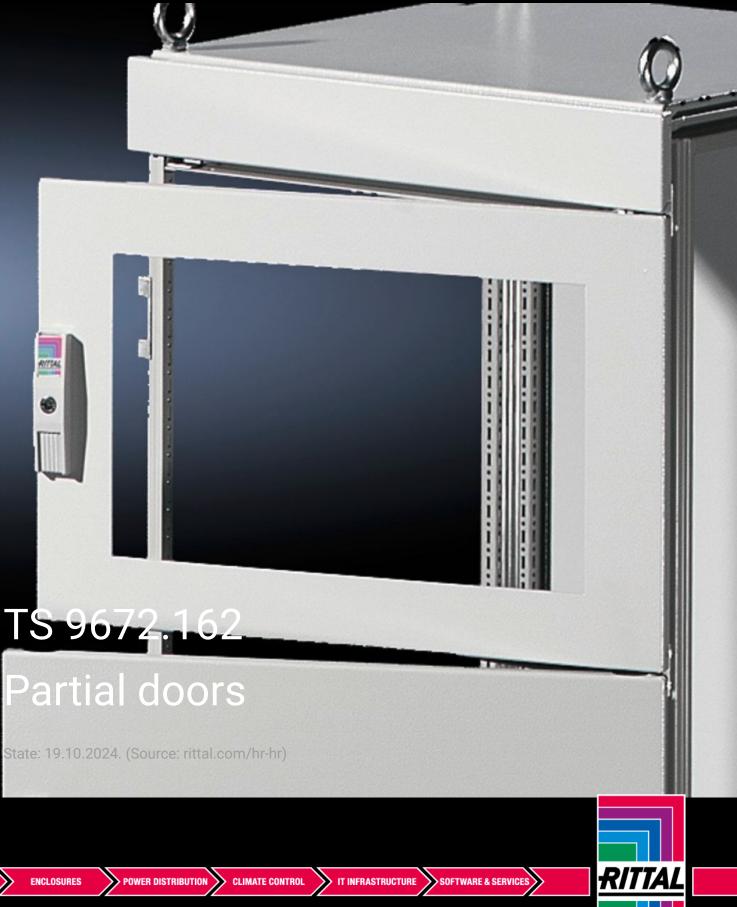

## TS 9672.162 - Partial doors for TS

Door may be optionally hinged on the right or left.

## Features

| TS 9672.162                                                                                                                                                                                                                                                                                                                                                                                                                                                                                         |
|-----------------------------------------------------------------------------------------------------------------------------------------------------------------------------------------------------------------------------------------------------------------------------------------------------------------------------------------------------------------------------------------------------------------------------------------------------------------------------------------------------|
| Suitable for TS enclosures instead of a door or rear panel. The<br>partial doors may be combined with one another as required. A trim<br>panel is required at the top and bottom in each case. Door may be<br>optionally hinged on the right or left. In the case of doors without<br>viewing panel (height 600 – 1000 mm), monitor frame SZ 2305.000<br>may be installed. Standard double-bit lock insert may be exchanged<br>for lock inserts, type F, and from 600 mm height, for comfort handle |
| Sheet steel, 2 mm                                                                                                                                                                                                                                                                                                                                                                                                                                                                                   |
| Textured paint                                                                                                                                                                                                                                                                                                                                                                                                                                                                                      |
| RAL 7035                                                                                                                                                                                                                                                                                                                                                                                                                                                                                            |
| Cross member<br>Hinges<br>Lock components<br>Assembly parts                                                                                                                                                                                                                                                                                                                                                                                                                                         |
| Width: 600 mm<br>Height: 200 mm                                                                                                                                                                                                                                                                                                                                                                                                                                                                     |
|                                                                                                                                                                                                                                                                                                                                                                                                                                                                                                     |