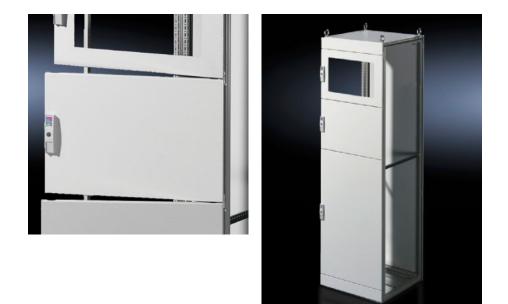

## TS 9672.160 - Partial doors for TS

Door may be optionally hinged on the right or left.

## Features

| TS 9672.160                                                                                                                                                                                                                                                                                                                                                                                                                                                                                         |
|-----------------------------------------------------------------------------------------------------------------------------------------------------------------------------------------------------------------------------------------------------------------------------------------------------------------------------------------------------------------------------------------------------------------------------------------------------------------------------------------------------|
| Suitable for TS enclosures instead of a door or rear panel. The<br>partial doors may be combined with one another as required. A trim<br>panel is required at the top and bottom in each case. Door may be<br>optionally hinged on the right or left. In the case of doors without<br>viewing panel (height 600 – 1000 mm), monitor frame SZ 2305.000<br>may be installed. Standard double-bit lock insert may be exchanged<br>for lock inserts, type F, and from 600 mm height, for comfort handle |
| Sheet steel, 2 mm                                                                                                                                                                                                                                                                                                                                                                                                                                                                                   |
| Textured paint                                                                                                                                                                                                                                                                                                                                                                                                                                                                                      |
| RAL 7035                                                                                                                                                                                                                                                                                                                                                                                                                                                                                            |
| Cross member<br>Hinges<br>Lock components<br>Assembly parts                                                                                                                                                                                                                                                                                                                                                                                                                                         |
| Width: 600 mm<br>Height: 1,000 mm                                                                                                                                                                                                                                                                                                                                                                                                                                                                   |
|                                                                                                                                                                                                                                                                                                                                                                                                                                                                                                     |