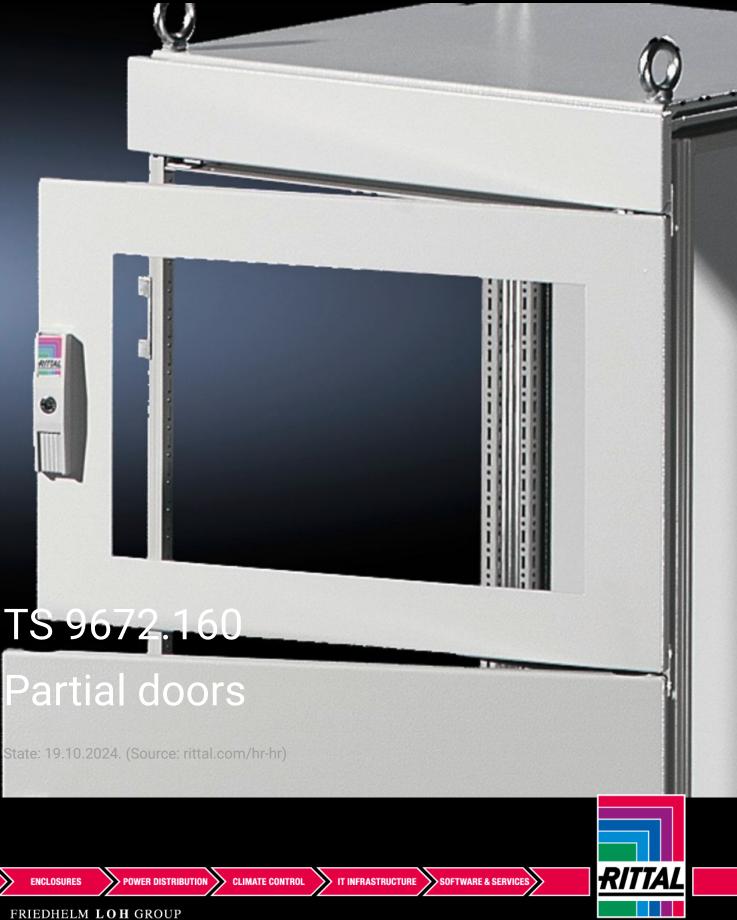

## TS 9672.160 - Partial doors for TS

Door may be optionally hinged on the right or left.

## Features

| TS 9672.160                                                                                                                                                                                                                                                                                                                                                                                                                                                                                         |
|-----------------------------------------------------------------------------------------------------------------------------------------------------------------------------------------------------------------------------------------------------------------------------------------------------------------------------------------------------------------------------------------------------------------------------------------------------------------------------------------------------|
| Suitable for TS enclosures instead of a door or rear panel. The<br>partial doors may be combined with one another as required. A trim<br>panel is required at the top and bottom in each case. Door may be<br>optionally hinged on the right or left. In the case of doors without<br>viewing panel (height 600 – 1000 mm), monitor frame SZ 2305.000<br>may be installed. Standard double-bit lock insert may be exchanged<br>for lock inserts, type F, and from 600 mm height, for comfort handle |
| Sheet steel, 2 mm                                                                                                                                                                                                                                                                                                                                                                                                                                                                                   |
| Textured paint                                                                                                                                                                                                                                                                                                                                                                                                                                                                                      |
| RAL 7035                                                                                                                                                                                                                                                                                                                                                                                                                                                                                            |
| Cross member<br>Hinges<br>Lock components<br>Assembly parts                                                                                                                                                                                                                                                                                                                                                                                                                                         |
| Width: 600 mm<br>Height: 1,000 mm                                                                                                                                                                                                                                                                                                                                                                                                                                                                   |
|                                                                                                                                                                                                                                                                                                                                                                                                                                                                                                     |