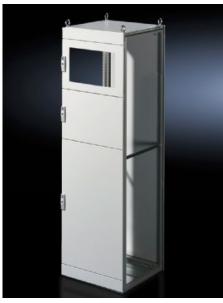

## TS 9672.150 - Partial doors for TS

Door may be optionally hinged on the right or left.

## **Features**

| Model No.           | TS 9672.150                                                                                                                                                                                                                                                                                                                                                                                                                                                                        |
|---------------------|------------------------------------------------------------------------------------------------------------------------------------------------------------------------------------------------------------------------------------------------------------------------------------------------------------------------------------------------------------------------------------------------------------------------------------------------------------------------------------|
| Product description | Suitable for TS enclosures instead of a door or rear panel. The partial doors may be combined with one another as required. A trim panel is required at the top and bottom in each case. Door may be optionally hinged on the right or left. In the case of doors without viewing panel (height 600 – 1000 mm), monitor frame SZ 2305.000 may be installed. Standard double-bit lock insert may be exchanged for lock inserts, type F, and from 600 mm height, for comfort handle. |
| Material            | Sheet steel, 2 mm                                                                                                                                                                                                                                                                                                                                                                                                                                                                  |
| Surface finish      | Textured paint                                                                                                                                                                                                                                                                                                                                                                                                                                                                     |
| Colour              | RAL 7035                                                                                                                                                                                                                                                                                                                                                                                                                                                                           |
| Supply includes     | Cross member Hinges Lock components Assembly parts                                                                                                                                                                                                                                                                                                                                                                                                                                 |
| Dimensions          | Width: 400 mm<br>Height: 2,000 mm                                                                                                                                                                                                                                                                                                                                                                                                                                                  |
|                     |                                                                                                                                                                                                                                                                                                                                                                                                                                                                                    |