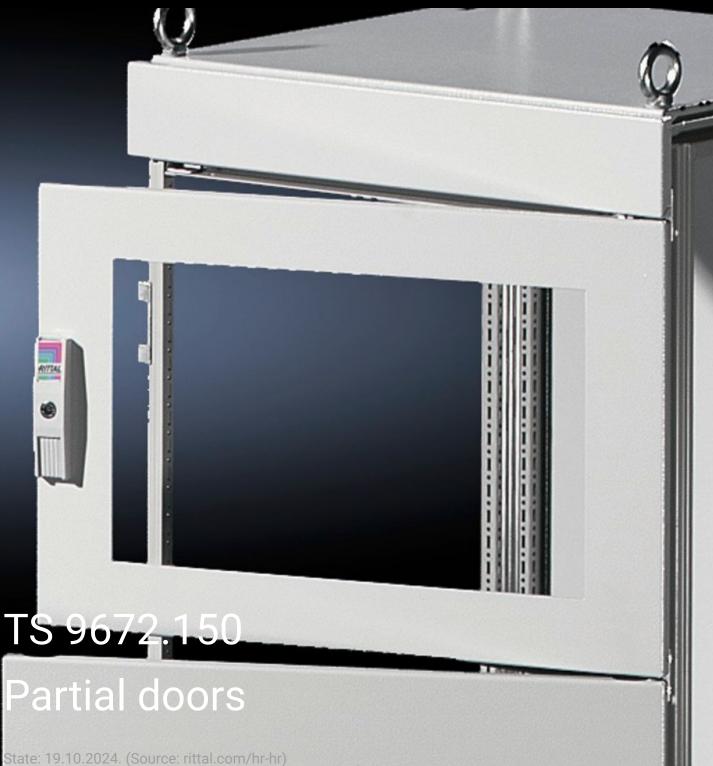

## TS 9672.150 - Partial doors for TS

Door may be optionally hinged on the right or left.

## **Features**

| Model No.           | TS 9672.150                                                                                                                                                                                                                                                                                                                                                                                                                                                                        |
|---------------------|------------------------------------------------------------------------------------------------------------------------------------------------------------------------------------------------------------------------------------------------------------------------------------------------------------------------------------------------------------------------------------------------------------------------------------------------------------------------------------|
| Product description | Suitable for TS enclosures instead of a door or rear panel. The partial doors may be combined with one another as required. A trim panel is required at the top and bottom in each case. Door may be optionally hinged on the right or left. In the case of doors without viewing panel (height 600 – 1000 mm), monitor frame SZ 2305.000 may be installed. Standard double-bit lock insert may be exchanged for lock inserts, type F, and from 600 mm height, for comfort handle. |
| Material            | Sheet steel, 2 mm                                                                                                                                                                                                                                                                                                                                                                                                                                                                  |
| Surface finish      | Textured paint                                                                                                                                                                                                                                                                                                                                                                                                                                                                     |
| Colour              | RAL 7035                                                                                                                                                                                                                                                                                                                                                                                                                                                                           |
| Supply includes     | Cross member Hinges Lock components Assembly parts                                                                                                                                                                                                                                                                                                                                                                                                                                 |
| Dimensions          | Width: 400 mm<br>Height: 2,000 mm                                                                                                                                                                                                                                                                                                                                                                                                                                                  |
|                     |                                                                                                                                                                                                                                                                                                                                                                                                                                                                                    |