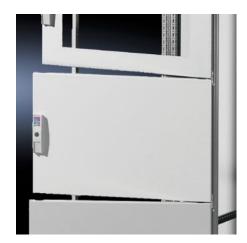

## TS 9672.150 - Partial doors for TS

Door may be optionally hinged on the right or left.

## **Features**

| Model No.           | TS 9672.150                                                                                                                                                                                                                                                                                                                                                                                                                                                                        |
|---------------------|------------------------------------------------------------------------------------------------------------------------------------------------------------------------------------------------------------------------------------------------------------------------------------------------------------------------------------------------------------------------------------------------------------------------------------------------------------------------------------|
| Product description | Suitable for TS enclosures instead of a door or rear panel. The partial doors may be combined with one another as required. A trim panel is required at the top and bottom in each case. Door may be optionally hinged on the right or left. In the case of doors without viewing panel (height 600 – 1000 mm), monitor frame SZ 2305.000 may be installed. Standard double-bit lock insert may be exchanged for lock inserts, type F, and from 600 mm height, for comfort handle. |
| Material            | Sheet steel, 2 mm                                                                                                                                                                                                                                                                                                                                                                                                                                                                  |
| Surface finish      | Textured paint                                                                                                                                                                                                                                                                                                                                                                                                                                                                     |
| Colour              | RAL 7035                                                                                                                                                                                                                                                                                                                                                                                                                                                                           |
| Supply includes     | Cross member Hinges Lock components Assembly parts                                                                                                                                                                                                                                                                                                                                                                                                                                 |
| Dimensions          | Width: 400 mm<br>Height: 2,000 mm                                                                                                                                                                                                                                                                                                                                                                                                                                                  |
|                     |                                                                                                                                                                                                                                                                                                                                                                                                                                                                                    |