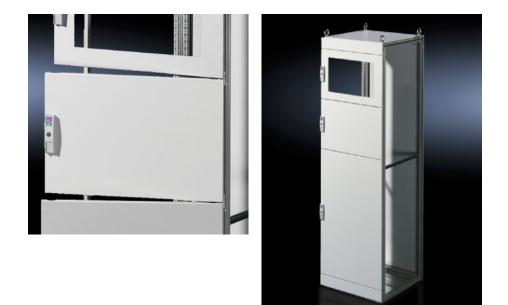

## TS 9672.148 - Partial doors for TS

Door may be optionally hinged on the right or left.

## Features

| Model No.           | TS 9672.148                                                                                                                                                                                                                                                                                                                                                                                                                                                                                          |
|---------------------|------------------------------------------------------------------------------------------------------------------------------------------------------------------------------------------------------------------------------------------------------------------------------------------------------------------------------------------------------------------------------------------------------------------------------------------------------------------------------------------------------|
| Product description | Suitable for TS enclosures instead of a door or rear panel. The<br>partial doors may be combined with one another as required. A trim<br>panel is required at the top and bottom in each case. Door may be<br>optionally hinged on the right or left. In the case of doors without<br>viewing panel (height 600 – 1000 mm), monitor frame SZ 2305.000<br>may be installed. Standard double-bit lock insert may be exchanged<br>for lock inserts, type F, and from 600 mm height, for comfort handle. |
| Material            | Sheet steel, 2 mm                                                                                                                                                                                                                                                                                                                                                                                                                                                                                    |
| Surface finish      | Textured paint                                                                                                                                                                                                                                                                                                                                                                                                                                                                                       |
| Colour              | RAL 7035                                                                                                                                                                                                                                                                                                                                                                                                                                                                                             |
| Supply includes     | Cross member<br>Hinges<br>Lock components<br>Assembly parts                                                                                                                                                                                                                                                                                                                                                                                                                                          |
| Dimensions          | Width: 400 mm<br>Height: 800 mm                                                                                                                                                                                                                                                                                                                                                                                                                                                                      |