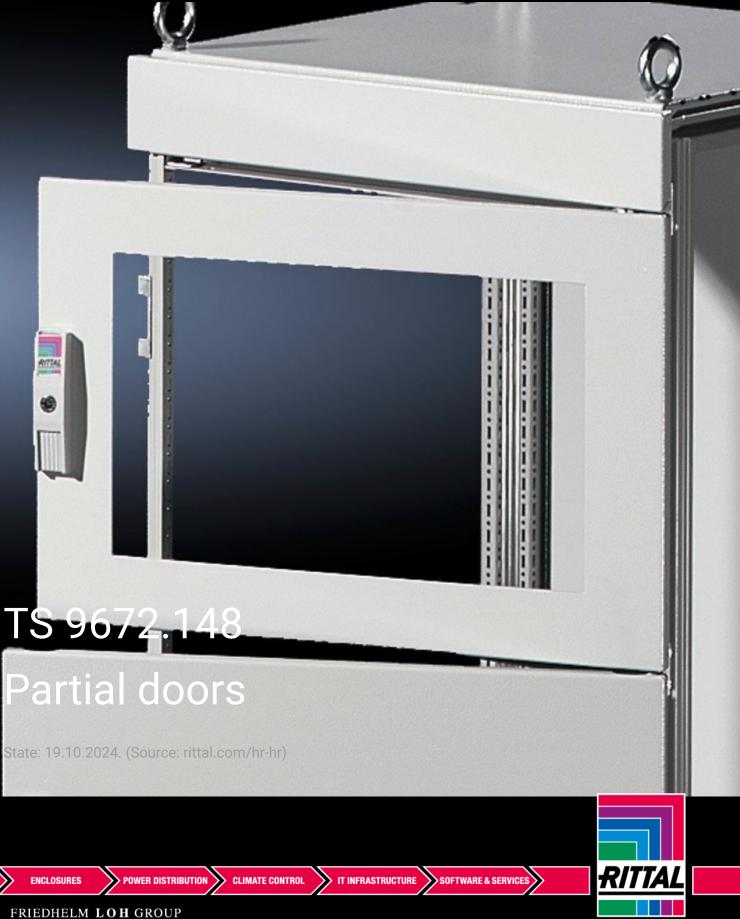

## TS 9672.148 - Partial doors for TS

Door may be optionally hinged on the right or left.

## Features

| Model No.           | TS 9672.148                                                                                                                                                                                                                                                                                                                                                                                                                                                                                          |
|---------------------|------------------------------------------------------------------------------------------------------------------------------------------------------------------------------------------------------------------------------------------------------------------------------------------------------------------------------------------------------------------------------------------------------------------------------------------------------------------------------------------------------|
| Product description | Suitable for TS enclosures instead of a door or rear panel. The<br>partial doors may be combined with one another as required. A trim<br>panel is required at the top and bottom in each case. Door may be<br>optionally hinged on the right or left. In the case of doors without<br>viewing panel (height 600 – 1000 mm), monitor frame SZ 2305.000<br>may be installed. Standard double-bit lock insert may be exchanged<br>for lock inserts, type F, and from 600 mm height, for comfort handle. |
| Material            | Sheet steel, 2 mm                                                                                                                                                                                                                                                                                                                                                                                                                                                                                    |
| Surface finish      | Textured paint                                                                                                                                                                                                                                                                                                                                                                                                                                                                                       |
| Colour              | RAL 7035                                                                                                                                                                                                                                                                                                                                                                                                                                                                                             |
| Supply includes     | Cross member<br>Hinges<br>Lock components<br>Assembly parts                                                                                                                                                                                                                                                                                                                                                                                                                                          |
| Dimensions          | Width: 400 mm<br>Height: 800 mm                                                                                                                                                                                                                                                                                                                                                                                                                                                                      |