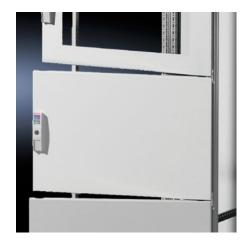

## TS 9672.146 - Partial doors for TS

Door may be optionally hinged on the right or left.

## **Features**

| Model No.           | TS 9672.146                                                                                                                                                                                                                                                                                                                                                                                                                                                                        |
|---------------------|------------------------------------------------------------------------------------------------------------------------------------------------------------------------------------------------------------------------------------------------------------------------------------------------------------------------------------------------------------------------------------------------------------------------------------------------------------------------------------|
| Product description | Suitable for TS enclosures instead of a door or rear panel. The partial doors may be combined with one another as required. A trim panel is required at the top and bottom in each case. Door may be optionally hinged on the right or left. In the case of doors without viewing panel (height 600 – 1000 mm), monitor frame SZ 2305.000 may be installed. Standard double-bit lock insert may be exchanged for lock inserts, type F, and from 600 mm height, for comfort handle. |
| Material            | Sheet steel, 2 mm                                                                                                                                                                                                                                                                                                                                                                                                                                                                  |
| Surface finish      | Textured paint                                                                                                                                                                                                                                                                                                                                                                                                                                                                     |
| Colour              | RAL 7035                                                                                                                                                                                                                                                                                                                                                                                                                                                                           |
| Supply includes     | Cross member Hinges Lock components Assembly parts                                                                                                                                                                                                                                                                                                                                                                                                                                 |
| Dimensions          | Width: 400 mm<br>Height: 600 mm                                                                                                                                                                                                                                                                                                                                                                                                                                                    |
|                     |                                                                                                                                                                                                                                                                                                                                                                                                                                                                                    |