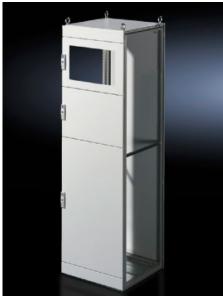

## TS 9672.146 - Partial doors for TS

Door may be optionally hinged on the right or left.

## **Features**

| Model No.           | TS 9672.146                                                                                                                                                                                                                                                                                                                                                                                                                                                                        |
|---------------------|------------------------------------------------------------------------------------------------------------------------------------------------------------------------------------------------------------------------------------------------------------------------------------------------------------------------------------------------------------------------------------------------------------------------------------------------------------------------------------|
| Product description | Suitable for TS enclosures instead of a door or rear panel. The partial doors may be combined with one another as required. A trim panel is required at the top and bottom in each case. Door may be optionally hinged on the right or left. In the case of doors without viewing panel (height 600 – 1000 mm), monitor frame SZ 2305.000 may be installed. Standard double-bit lock insert may be exchanged for lock inserts, type F, and from 600 mm height, for comfort handle. |
| Material            | Sheet steel, 2 mm                                                                                                                                                                                                                                                                                                                                                                                                                                                                  |
| Surface finish      | Textured paint                                                                                                                                                                                                                                                                                                                                                                                                                                                                     |
| Colour              | RAL 7035                                                                                                                                                                                                                                                                                                                                                                                                                                                                           |
| Supply includes     | Cross member Hinges Lock components Assembly parts                                                                                                                                                                                                                                                                                                                                                                                                                                 |
| Dimensions          | Width: 400 mm<br>Height: 600 mm                                                                                                                                                                                                                                                                                                                                                                                                                                                    |
|                     |                                                                                                                                                                                                                                                                                                                                                                                                                                                                                    |