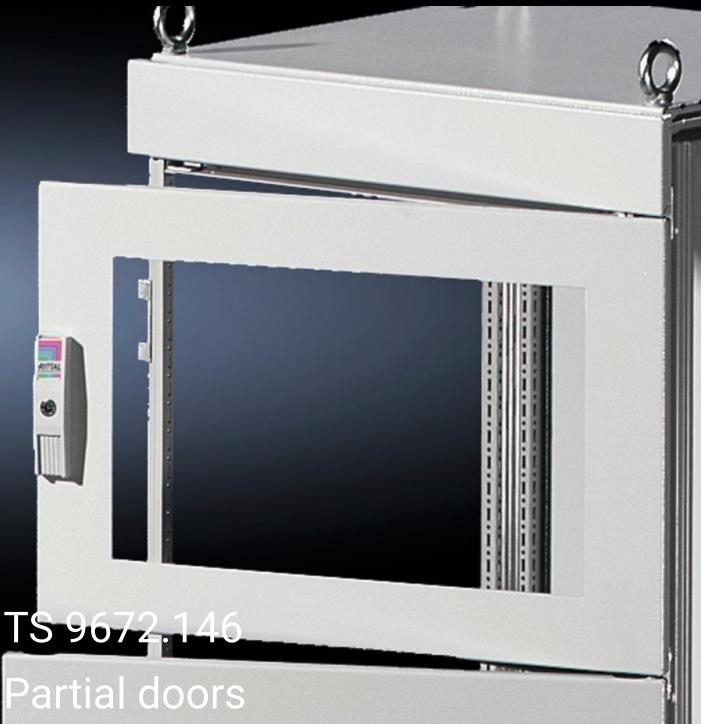

## TS 9672.146 - Partial doors for TS

Door may be optionally hinged on the right or left.

## **Features**

| Model No.           | TS 9672.146                                                                                                                                                                                                                                                                                                                                                                                                                                                                        |
|---------------------|------------------------------------------------------------------------------------------------------------------------------------------------------------------------------------------------------------------------------------------------------------------------------------------------------------------------------------------------------------------------------------------------------------------------------------------------------------------------------------|
| Product description | Suitable for TS enclosures instead of a door or rear panel. The partial doors may be combined with one another as required. A trim panel is required at the top and bottom in each case. Door may be optionally hinged on the right or left. In the case of doors without viewing panel (height 600 – 1000 mm), monitor frame SZ 2305.000 may be installed. Standard double-bit lock insert may be exchanged for lock inserts, type F, and from 600 mm height, for comfort handle. |
| Material            | Sheet steel, 2 mm                                                                                                                                                                                                                                                                                                                                                                                                                                                                  |
| Surface finish      | Textured paint                                                                                                                                                                                                                                                                                                                                                                                                                                                                     |
| Colour              | RAL 7035                                                                                                                                                                                                                                                                                                                                                                                                                                                                           |
| Supply includes     | Cross member Hinges Lock components Assembly parts                                                                                                                                                                                                                                                                                                                                                                                                                                 |
| Dimensions          | Width: 400 mm<br>Height: 600 mm                                                                                                                                                                                                                                                                                                                                                                                                                                                    |
|                     |                                                                                                                                                                                                                                                                                                                                                                                                                                                                                    |