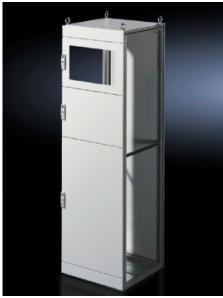

## TS 9672.144 - Partial doors for TS

Door may be optionally hinged on the right or left.

## **Features**

| Model No.           | TS 9672.144                                                                                                                                                                                                                                                                                                                                                                                                                                                                        |
|---------------------|------------------------------------------------------------------------------------------------------------------------------------------------------------------------------------------------------------------------------------------------------------------------------------------------------------------------------------------------------------------------------------------------------------------------------------------------------------------------------------|
| Product description | Suitable for TS enclosures instead of a door or rear panel. The partial doors may be combined with one another as required. A trim panel is required at the top and bottom in each case. Door may be optionally hinged on the right or left. In the case of doors without viewing panel (height 600 – 1000 mm), monitor frame SZ 2305.000 may be installed. Standard double-bit lock insert may be exchanged for lock inserts, type F, and from 600 mm height, for comfort handles |
| Material            | Sheet steel, 2 mm                                                                                                                                                                                                                                                                                                                                                                                                                                                                  |
| Surface finish      | Textured paint                                                                                                                                                                                                                                                                                                                                                                                                                                                                     |
| Colour              | RAL 7035                                                                                                                                                                                                                                                                                                                                                                                                                                                                           |
| Supply includes     | Cross member Hinges Lock components Assembly parts                                                                                                                                                                                                                                                                                                                                                                                                                                 |
| Dimensions          | Width: 400 mm<br>Height: 400 mm                                                                                                                                                                                                                                                                                                                                                                                                                                                    |