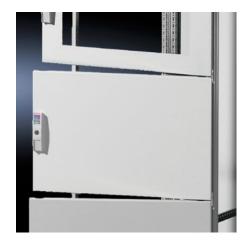

## TS 9672.144 - Partial doors for TS

Door may be optionally hinged on the right or left.

## **Features**

| Model No.           | TS 9672.144                                                                                                                                                                                                                                                                                                                                                                                                                                                                        |
|---------------------|------------------------------------------------------------------------------------------------------------------------------------------------------------------------------------------------------------------------------------------------------------------------------------------------------------------------------------------------------------------------------------------------------------------------------------------------------------------------------------|
| Product description | Suitable for TS enclosures instead of a door or rear panel. The partial doors may be combined with one another as required. A trim panel is required at the top and bottom in each case. Door may be optionally hinged on the right or left. In the case of doors without viewing panel (height 600 – 1000 mm), monitor frame SZ 2305.000 may be installed. Standard double-bit lock insert may be exchanged for lock inserts, type F, and from 600 mm height, for comfort handles |
| Material            | Sheet steel, 2 mm                                                                                                                                                                                                                                                                                                                                                                                                                                                                  |
| Surface finish      | Textured paint                                                                                                                                                                                                                                                                                                                                                                                                                                                                     |
| Colour              | RAL 7035                                                                                                                                                                                                                                                                                                                                                                                                                                                                           |
| Supply includes     | Cross member Hinges Lock components Assembly parts                                                                                                                                                                                                                                                                                                                                                                                                                                 |
| Dimensions          | Width: 400 mm<br>Height: 400 mm                                                                                                                                                                                                                                                                                                                                                                                                                                                    |