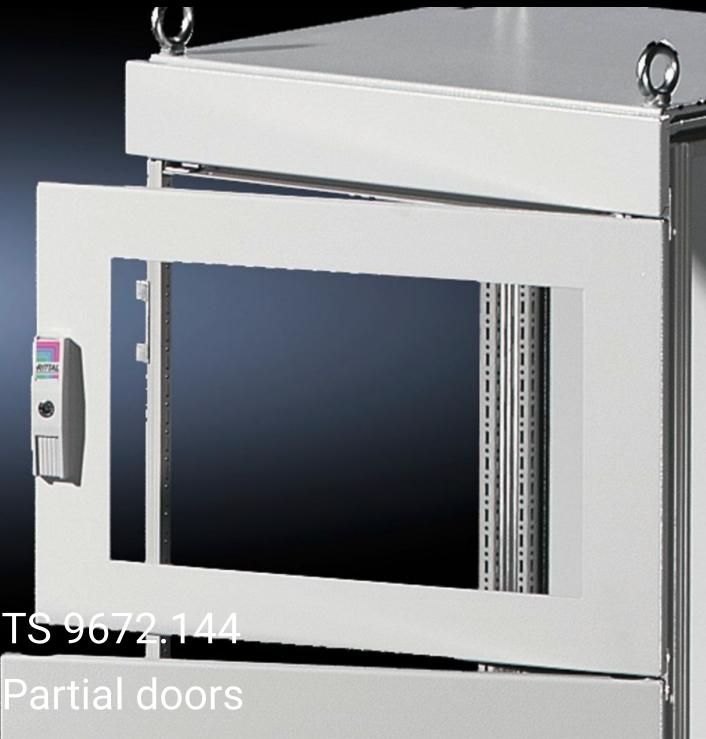

## TS 9672.144 - Partial doors for TS

Door may be optionally hinged on the right or left.

## **Features**

| Model No.           | TS 9672.144                                                                                                                                                                                                                                                                                                                                                                                                                                                                        |
|---------------------|------------------------------------------------------------------------------------------------------------------------------------------------------------------------------------------------------------------------------------------------------------------------------------------------------------------------------------------------------------------------------------------------------------------------------------------------------------------------------------|
| Product description | Suitable for TS enclosures instead of a door or rear panel. The partial doors may be combined with one another as required. A trim panel is required at the top and bottom in each case. Door may be optionally hinged on the right or left. In the case of doors without viewing panel (height 600 – 1000 mm), monitor frame SZ 2305.000 may be installed. Standard double-bit lock insert may be exchanged for lock inserts, type F, and from 600 mm height, for comfort handles |
| Material            | Sheet steel, 2 mm                                                                                                                                                                                                                                                                                                                                                                                                                                                                  |
| Surface finish      | Textured paint                                                                                                                                                                                                                                                                                                                                                                                                                                                                     |
| Colour              | RAL 7035                                                                                                                                                                                                                                                                                                                                                                                                                                                                           |
| Supply includes     | Cross member Hinges Lock components Assembly parts                                                                                                                                                                                                                                                                                                                                                                                                                                 |
| Dimensions          | Width: 400 mm<br>Height: 400 mm                                                                                                                                                                                                                                                                                                                                                                                                                                                    |