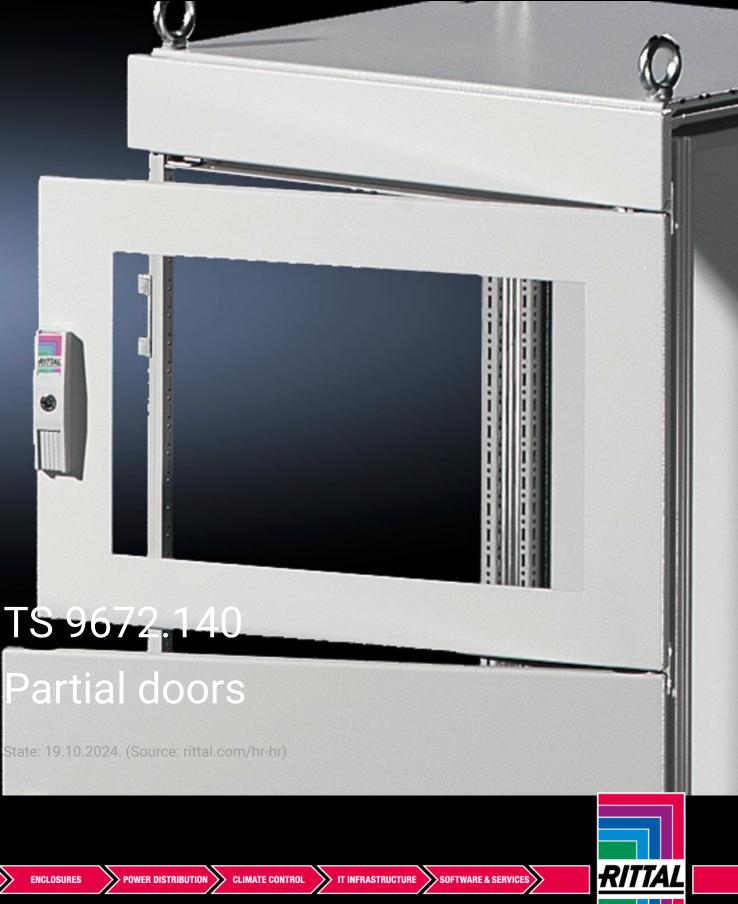

## TS 9672.140 - Partial doors for TS

Door may be optionally hinged on the right or left.

## Features

| TS 9672.140                                                                                                                                                                                                                                                                                                                                                                                                                                                                                         |
|-----------------------------------------------------------------------------------------------------------------------------------------------------------------------------------------------------------------------------------------------------------------------------------------------------------------------------------------------------------------------------------------------------------------------------------------------------------------------------------------------------|
| Suitable for TS enclosures instead of a door or rear panel. The<br>partial doors may be combined with one another as required. A trim<br>panel is required at the top and bottom in each case. Door may be<br>optionally hinged on the right or left. In the case of doors without<br>viewing panel (height 600 – 1000 mm), monitor frame SZ 2305.000<br>may be installed. Standard double-bit lock insert may be exchanged<br>for lock inserts, type F, and from 600 mm height, for comfort handle |
| Sheet steel, 2 mm                                                                                                                                                                                                                                                                                                                                                                                                                                                                                   |
| Textured paint                                                                                                                                                                                                                                                                                                                                                                                                                                                                                      |
| RAL 7035                                                                                                                                                                                                                                                                                                                                                                                                                                                                                            |
| Cross member<br>Hinges<br>Lock components<br>Assembly parts                                                                                                                                                                                                                                                                                                                                                                                                                                         |
| Width: 400 mm<br>Height: 1,000 mm                                                                                                                                                                                                                                                                                                                                                                                                                                                                   |
|                                                                                                                                                                                                                                                                                                                                                                                                                                                                                                     |