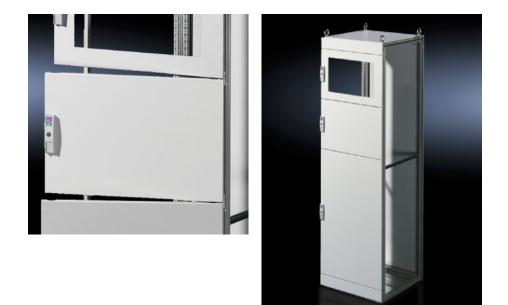

## TS 9672.140 - Partial doors for TS

Door may be optionally hinged on the right or left.

## Features

| TS 9672.140                                                                                                                                                                                                                                                                                                                                                                                                                                                                                         |
|-----------------------------------------------------------------------------------------------------------------------------------------------------------------------------------------------------------------------------------------------------------------------------------------------------------------------------------------------------------------------------------------------------------------------------------------------------------------------------------------------------|
| Suitable for TS enclosures instead of a door or rear panel. The<br>partial doors may be combined with one another as required. A trim<br>panel is required at the top and bottom in each case. Door may be<br>optionally hinged on the right or left. In the case of doors without<br>viewing panel (height 600 – 1000 mm), monitor frame SZ 2305.000<br>may be installed. Standard double-bit lock insert may be exchanged<br>for lock inserts, type F, and from 600 mm height, for comfort handle |
| Sheet steel, 2 mm                                                                                                                                                                                                                                                                                                                                                                                                                                                                                   |
| Textured paint                                                                                                                                                                                                                                                                                                                                                                                                                                                                                      |
| RAL 7035                                                                                                                                                                                                                                                                                                                                                                                                                                                                                            |
| Cross member<br>Hinges<br>Lock components<br>Assembly parts                                                                                                                                                                                                                                                                                                                                                                                                                                         |
| Width: 400 mm<br>Height: 1,000 mm                                                                                                                                                                                                                                                                                                                                                                                                                                                                   |
|                                                                                                                                                                                                                                                                                                                                                                                                                                                                                                     |