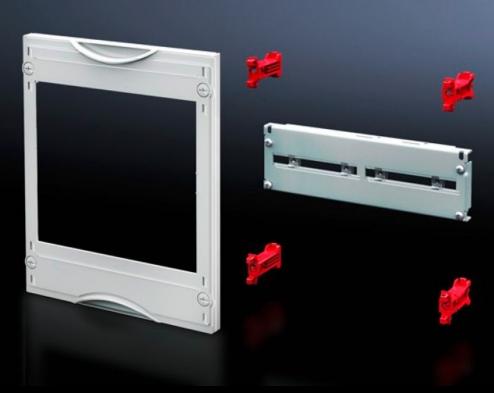

## SV 9666.400 - NH fuse-switch-disconnector module

Suitable for accommodating RiLine NH fuse-switch disconnectors for mounting plate assembly. Cover is prepared for a lead seal.

#### **Features**

| Model No.             | SV 9666.400                                                                                                                                                                                                                            |
|-----------------------|----------------------------------------------------------------------------------------------------------------------------------------------------------------------------------------------------------------------------------------|
| Product description   | Suitable for accommodating NH fuse-switch disconnectors for mounting plate assembly. Cover is prepared for a lead seal.                                                                                                                |
| Material              | Cover: Polystyrene<br>Cross member: Sheet steel                                                                                                                                                                                        |
| Colour                | RAL 7035                                                                                                                                                                                                                               |
| Supply includes       | Assembly parts                                                                                                                                                                                                                         |
| Assembly instruction  | When using the NH fuse-switch disconnector 2 x size 2 (9344.210/.230/.250) or 1 x size 3 (9344.310/.330/.350), the disconnector cross-member 9666.420 and contact hazard protection module 9666.060 should be used as the module unit. |
| Dimensions            | Width: 250 mm<br>Height: 450 mm                                                                                                                                                                                                        |
| Size                  | Width units (WU) @ 250 mm: 1<br>Height units (U) @ 150 mm: 3                                                                                                                                                                           |
| To fit Model No.      | 9344.100<br>9344.110<br>9344.130<br>9344.150                                                                                                                                                                                           |
| For size              | 1 x Gr. 1                                                                                                                                                                                                                              |
| Packs of              | 1 pc(s).                                                                                                                                                                                                                               |
| Weight/pack           | 1,08 kg                                                                                                                                                                                                                                |
| Net weight            | 0.98                                                                                                                                                                                                                                   |
| Gross weight          | 1.145                                                                                                                                                                                                                                  |
| Customs tariff number | 85369095                                                                                                                                                                                                                               |