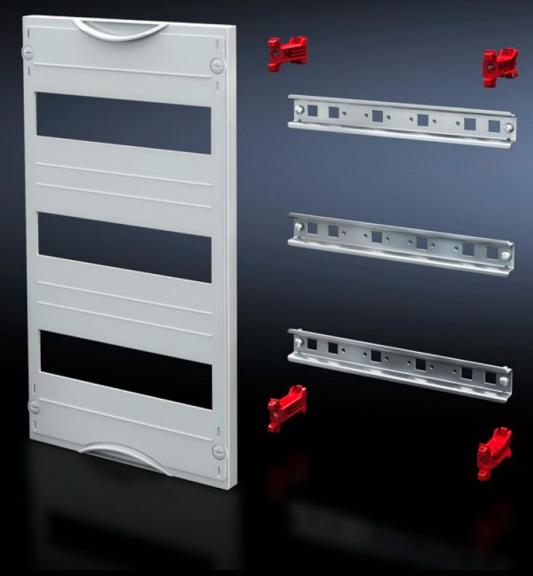

#### SV 9666.300 - DIN rail mounted device module

Cover is prepared for a lead seal.

#### **Features**

| Model No.               | SV 9666.300                                                                                                |
|-------------------------|------------------------------------------------------------------------------------------------------------|
| Product description     | To accommodate DIN rail mounted devices. With support rails 35 x 15 mm. Cover is prepared for a lead seal. |
| Material                | Cover: Polystyrene<br>Support rail: Sheet steel, zinc-plated<br>Cover: Polystyrene                         |
| Colour                  | RAL 7035                                                                                                   |
| Supply includes         | Assembly parts                                                                                             |
| Dimensions              | Width: 500 mm<br>Height: 450 mm                                                                            |
| Size                    | Width units (WU) @ 250 mm: 2<br>Height units (U) @ 150 mm: 3<br>Max. pitch units @ 18 mm: 72               |
| Number of support rails | 3                                                                                                          |
| Number of cut-outs      | 6                                                                                                          |
| Packs of                | 1 pc(s).                                                                                                   |
| Weight/pack             | 2,04 kg                                                                                                    |
| Net weight              | 2.03                                                                                                       |
| Gross weight            | 2.04                                                                                                       |
| Customs tariff number   | 85369001                                                                                                   |
| EAN                     | 4028177676299                                                                                              |
| ETIM 7.0                | EC000264                                                                                                   |
| ECLASS 8.0              | 27142411                                                                                                   |