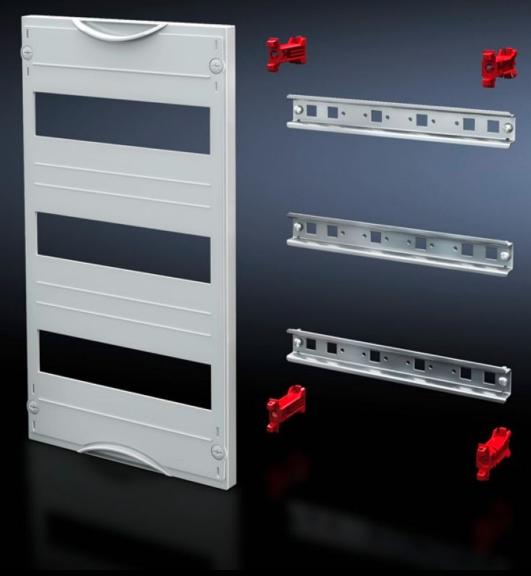

## SV 9666.280 - DIN rail mounted device module

Cover is prepared for a lead seal.

#### **Features**

| Model No.               | SV 9666.280                                                                                                |
|-------------------------|------------------------------------------------------------------------------------------------------------|
| Product description     | To accommodate DIN rail mounted devices. With support rails 35 x 15 mm. Cover is prepared for a lead seal. |
| Material                | Cover: Polystyrene<br>Support rail: Sheet steel, zinc-plated<br>Cover: Polystyrene                         |
| Colour                  | RAL 7035                                                                                                   |
| Supply includes         | Assembly parts                                                                                             |
| Dimensions              | Width: 500 mm<br>Height: 150 mm                                                                            |
| Size                    | Width units (WU) @ 250 mm: 2<br>Height units (U) @ 150 mm: 1<br>Max. pitch units @ 18 mm: 24               |
| Number of support rails | 1                                                                                                          |
| Number of cut-outs      | 2                                                                                                          |
| Packs of                | 1 pc(s).                                                                                                   |
| Weight/pack             | 0,94 kg                                                                                                    |
| Net weight              | 0.93                                                                                                       |
| Gross weight            | 0.94                                                                                                       |
| Customs tariff number   | 85369001                                                                                                   |
| EAN                     | 4028177676268                                                                                              |
| ETIM 7.0                | EC000264                                                                                                   |
| ECLASS 8.0              | 27142411                                                                                                   |