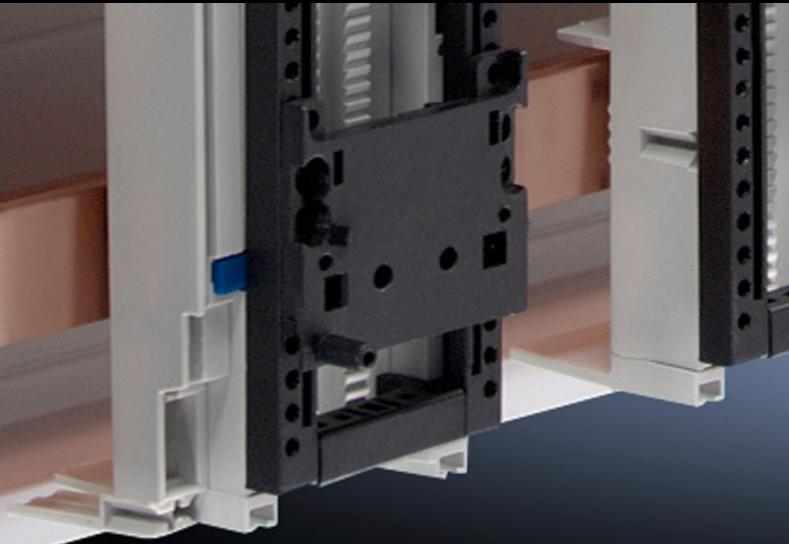

## SV 9342.810 - PinBlock for support frames

For reliable attachment and positioning of the contactor on motor starter combinations.

## Features

| Model No.             | SV 9342.810                                                                                                                                                                                                              |
|-----------------------|--------------------------------------------------------------------------------------------------------------------------------------------------------------------------------------------------------------------------|
| Product description   | For reliable attachment and positioning of the contactor on motor<br>starter combinations. Simple clip-on mounting onto the support<br>frame. Individual vertical positioning is achieved by relocating the<br>PinBlock. |
| Material              | Polyamide                                                                                                                                                                                                                |
| Colour                | RAL 9005                                                                                                                                                                                                                 |
| Support frame width   | 55 mm                                                                                                                                                                                                                    |
| Note                  | UL approval in conjunction with OM adaptor/support                                                                                                                                                                       |
| Packs of              | 5 pc(s).                                                                                                                                                                                                                 |
| Weight/pack           | 0,04 kg                                                                                                                                                                                                                  |
| Net weight            | 0.03                                                                                                                                                                                                                     |
| Gross weight          | 0.039                                                                                                                                                                                                                    |
| Customs tariff number | 39269097                                                                                                                                                                                                                 |
| EAN                   | 4028177503854                                                                                                                                                                                                            |
| ETIM 7.0              | EC001900                                                                                                                                                                                                                 |
| ECLASS 8.0            | 27400613                                                                                                                                                                                                                 |