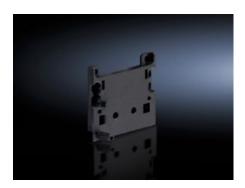

## SV 9342.810 - PinBlock for support frames

For reliable attachment and positioning of the contactor on motor starter combinations.

## Features

| Model No.             | SV 9342.810                                                                                                                                                                                                              |
|-----------------------|--------------------------------------------------------------------------------------------------------------------------------------------------------------------------------------------------------------------------|
| Product description   | For reliable attachment and positioning of the contactor on motor<br>starter combinations. Simple clip-on mounting onto the support<br>frame. Individual vertical positioning is achieved by relocating the<br>PinBlock. |
| Material              | Polyamide                                                                                                                                                                                                                |
| Colour                | RAL 9005                                                                                                                                                                                                                 |
| Support frame width   | 55 mm                                                                                                                                                                                                                    |
| Note                  | UL approval in conjunction with OM adaptor/support                                                                                                                                                                       |
| Packs of              | 5 pc(s).                                                                                                                                                                                                                 |
| Weight/pack           | 0,04 kg                                                                                                                                                                                                                  |
| Net weight            | 0.03                                                                                                                                                                                                                     |
| Gross weight          | 0.039                                                                                                                                                                                                                    |
| Customs tariff number | 39269097                                                                                                                                                                                                                 |
| EAN                   | 4028177503854                                                                                                                                                                                                            |
| ETIM 7.0              | EC001900                                                                                                                                                                                                                 |
| ECLASS 8.0            | 27400613                                                                                                                                                                                                                 |