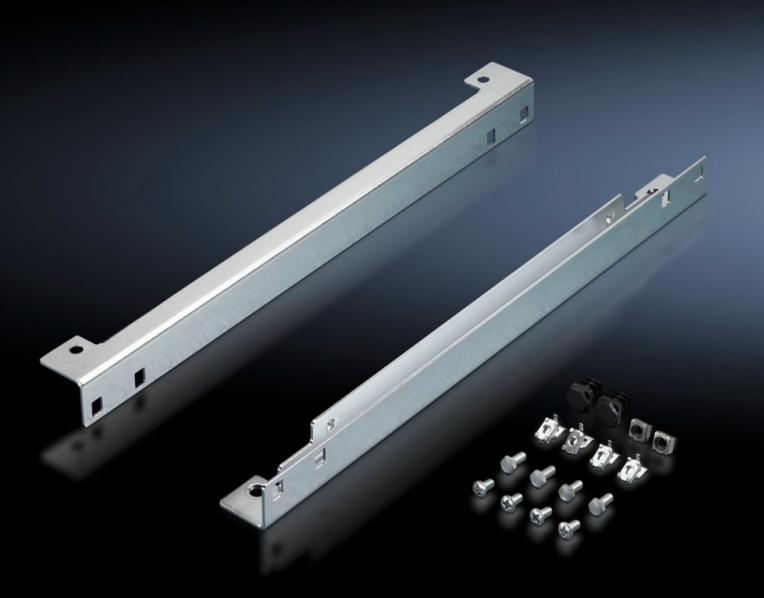

## TS 8802.260 - Slide rail for mounting plate TS

For inserting the mounting plates from the side.

#### **Features**

| Model No.            | TS 8802.260                                                                                                                                                                                                                                                                                                 |
|----------------------|-------------------------------------------------------------------------------------------------------------------------------------------------------------------------------------------------------------------------------------------------------------------------------------------------------------|
| Product description  | For inserting the mounting plates from the side.                                                                                                                                                                                                                                                            |
| Applications         | With enclosure depth 400 mm, a mounting depth of 105 - 330 mm is supported With enclosure depth 500 mm, a mounting depth of 105 - 430 mm is supported With enclosure depth 600 mm, a mounting depth of 105 - 530 mm is supported With enclosure depth 800 mm, a mounting depth of 105 - 730 mm is supported |
| Material             | Sheet steel                                                                                                                                                                                                                                                                                                 |
| Surface finish       | Zinc-plated                                                                                                                                                                                                                                                                                                 |
| Supply includes      | Assembly parts                                                                                                                                                                                                                                                                                              |
| Installation options | Mounting of the slide rails directly on the enclosure frame, depth-<br>adjustable on a 25 mm pitch pattern<br>Attachment of the mounting plate to the slide rails via captive nuts<br>and screws                                                                                                            |
| To fit               | Enclosure type: TS<br>Width: = 600 mm                                                                                                                                                                                                                                                                       |
| Packs of             | 2 pc(s).                                                                                                                                                                                                                                                                                                    |
| Weight/pack          | 3,05 kg                                                                                                                                                                                                                                                                                                     |
|                      |                                                                                                                                                                                                                                                                                                             |