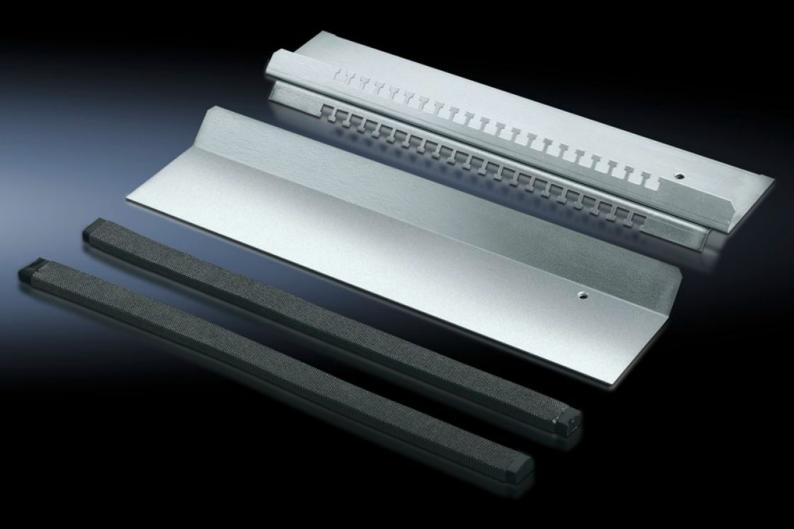

## TS 8800.620 - EMC gland plate

For shielded cables with a maximum diameter of 20 mm in conjunction with standard gland plates.

## **Features**

| s with a maximum diameter of 20 mm. Combined and cable fastening provide low-resistance contact shield and gland plate. For all 400, 500, 600 and losures in conjunction with standard gland plates. |
|------------------------------------------------------------------------------------------------------------------------------------------------------------------------------------------------------|
| nd cable fastening provide low-resistance contact shield and gland plate. For all 400, 500, 600 and                                                                                                  |
|                                                                                                                                                                                                      |
|                                                                                                                                                                                                      |
|                                                                                                                                                                                                      |
| with hammer-head punching<br>te                                                                                                                                                                      |
| half only                                                                                                                                                                                            |
| 1                                                                                                                                                                                                    |
| nt IP protection category not supported                                                                                                                                                              |
|                                                                                                                                                                                                      |
|                                                                                                                                                                                                      |
|                                                                                                                                                                                                      |
|                                                                                                                                                                                                      |
|                                                                                                                                                                                                      |
|                                                                                                                                                                                                      |
|                                                                                                                                                                                                      |
|                                                                                                                                                                                                      |
|                                                                                                                                                                                                      |