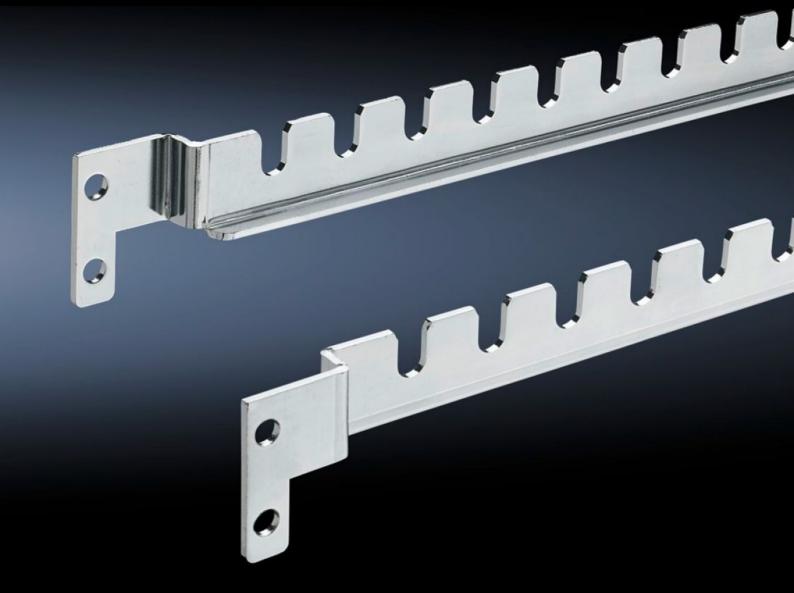

## TS 8800.160 TS adaptor for wiring systems

State: 19.10.2024. (Source: rittal.com/hr-hr)

TS 8800.160 - TS adaptor for wiring systems Adaptor rail for the Lütze LSC wiring system.