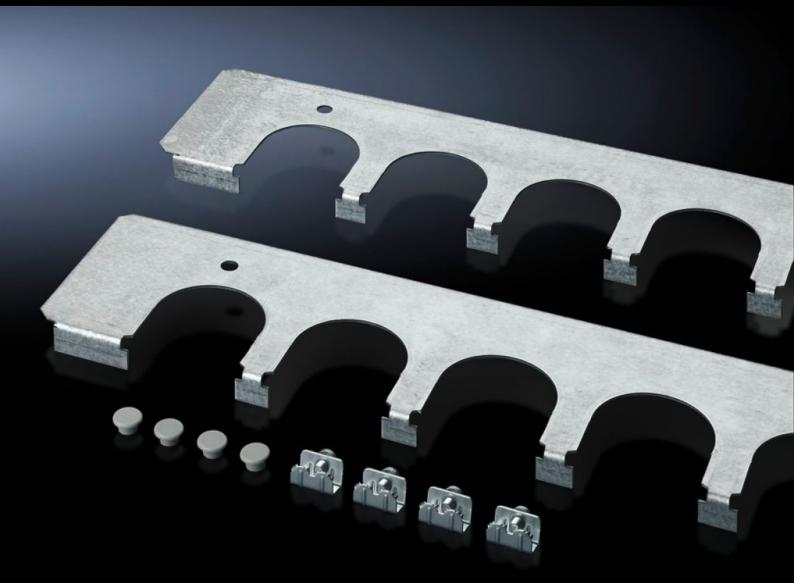

## SZ 8800.120 - Cable entry plates for installation in TS, SE and PC enclosures

Secure cable routing in conjunction with cable entry grommets, connector grommets. Fitted instead of standard gland plates.

## **Features**

| Model No.             | SZ 8800.120                                                                                                                                                                                                                               |
|-----------------------|-------------------------------------------------------------------------------------------------------------------------------------------------------------------------------------------------------------------------------------------|
| Product description   | Secure cable routing in conjunction with cable entry grommets, connector grommets. Fitted instead of standard gland plates.                                                                                                               |
| Benefits              | Particularly well-suited to cables with different cross-sections Thanks to the enclosure symmetry, where dimensions permit, cable entry plates may also be inserted in the enclosure depth, right and left, analogous to the gland plates |
| Material              | Sheet steel                                                                                                                                                                                                                               |
| Surface finish        | Zinc-plated                                                                                                                                                                                                                               |
| Supply includes       | Assembly parts                                                                                                                                                                                                                            |
| Number of cut-outs    | 6                                                                                                                                                                                                                                         |
| To fit                | Enclosure type: TS: = 1,200 mm<br>Enclosure type: SE                                                                                                                                                                                      |
| Packs of              | 4 pc(s).                                                                                                                                                                                                                                  |
| Net weight            | 1.976                                                                                                                                                                                                                                     |
| Gross weight          | 2.174                                                                                                                                                                                                                                     |
| Customs tariff number | 73269098                                                                                                                                                                                                                                  |
| EAN                   | 4028177212497                                                                                                                                                                                                                             |
| ETIM 9                | EC002620                                                                                                                                                                                                                                  |
| ECLASS 8.0            | 27189261                                                                                                                                                                                                                                  |
|                       |                                                                                                                                                                                                                                           |