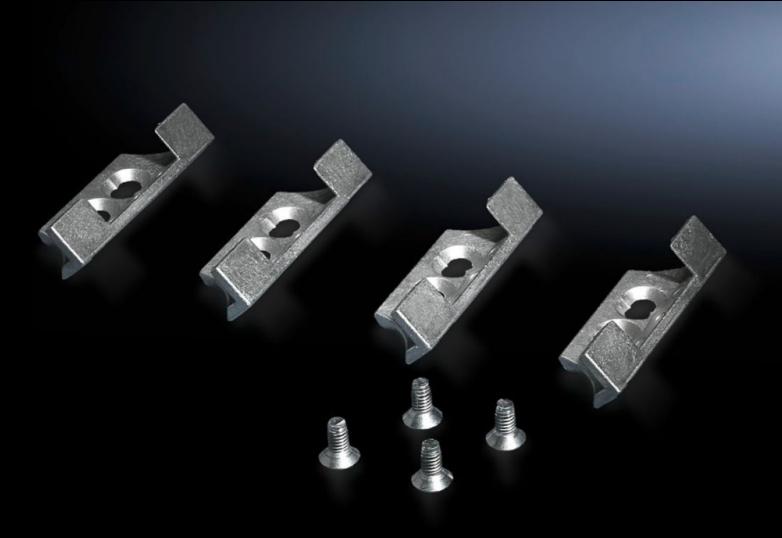

## TS 8800.040 - Lock components for TS, TS IT, VX SE

For retrofitting a glazed door or sheet steel door in place of a rear panel.

## **Features**

| Model No.             | TS 8800.040                                                                  |
|-----------------------|------------------------------------------------------------------------------|
| Product description   | For retrofitting a glazed door or sheet steel door in place of a rear panel. |
| Material              | Die-cast zinc                                                                |
| Supply includes       | Assembly screws                                                              |
| Packs of              | 4 pc(s).                                                                     |
| Weight/pack           | 0,188 kg                                                                     |
| Net weight            | 0.1                                                                          |
| Gross weight          | 0.14                                                                         |
| Customs tariff number | 73182900                                                                     |
| EAN                   | 4028177212442                                                                |
| E-Number Sweden       | E3404326                                                                     |
| ETIM 7.0              | EC002625                                                                     |
| ECLASS 8.0            | 27189234                                                                     |