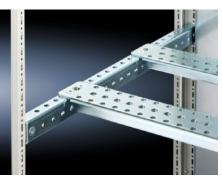

## TS 8612.760 - TS punched rail 25 x 38 mm

For heavy installations, with attachment holes. Installation options on the vertical TS enclosure section.

#### **Features**

| Model No.             | TS 8612.760                                                                                                                                                                                                                                         |
|-----------------------|-----------------------------------------------------------------------------------------------------------------------------------------------------------------------------------------------------------------------------------------------------|
| Product description   | For heavy installations, with attachment holes.                                                                                                                                                                                                     |
| Material              | Sheet steel, 3.0 mm                                                                                                                                                                                                                                 |
| Surface finish        | Zinc-plated                                                                                                                                                                                                                                         |
| Supply includes       | Assembly screws                                                                                                                                                                                                                                     |
| Installation options  | On the vertical TS, VX SE enclosure section With 9 mm round holes all round on a 25 mm pitch pattern For the external mounting angle of support rails, system support rails, C rails 30/15, cable clamp rails (right angle section), own assemblies |
| Note                  | In conjunction with the snap-on nut, particularly well-suited for dynamic connections                                                                                                                                                               |
| To fit                | To fit width/depth: 600 mm                                                                                                                                                                                                                          |
| Packs of              | 2 pc(s).                                                                                                                                                                                                                                            |
| Weight/pack           | 2,048 kg                                                                                                                                                                                                                                            |
| Net weight            | 1.648                                                                                                                                                                                                                                               |
| Gross weight          | 1.96                                                                                                                                                                                                                                                |
| Customs tariff number | 73269098                                                                                                                                                                                                                                            |