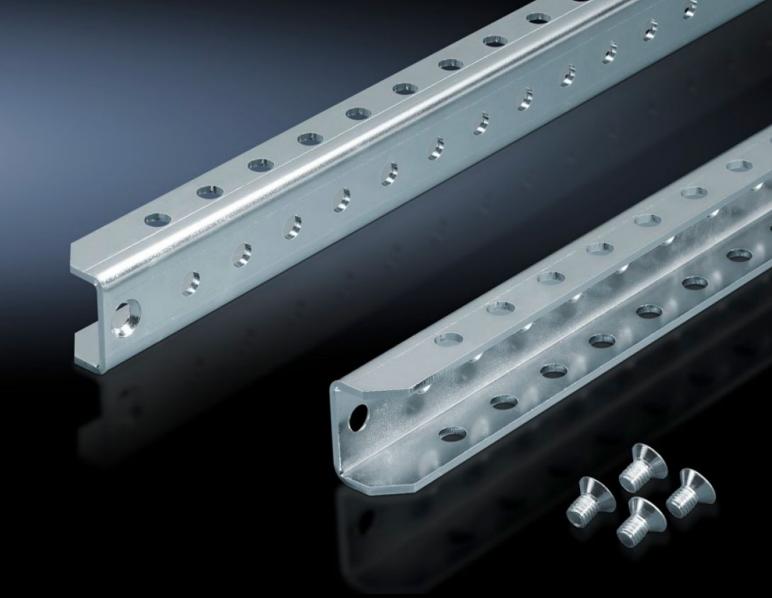

## TS 8612.760 - TS punched rail 25 x 38 mm

For heavy installations, with attachment holes. Installation options on the vertical TS enclosure section.

#### **Features**

| Model No.             | TS 8612.760                                                                                                                                                                                                                                         |
|-----------------------|-----------------------------------------------------------------------------------------------------------------------------------------------------------------------------------------------------------------------------------------------------|
| Product description   | For heavy installations, with attachment holes.                                                                                                                                                                                                     |
| Material              | Sheet steel, 3.0 mm                                                                                                                                                                                                                                 |
| Surface finish        | Zinc-plated                                                                                                                                                                                                                                         |
| Supply includes       | Assembly screws                                                                                                                                                                                                                                     |
| Installation options  | On the vertical TS, VX SE enclosure section With 9 mm round holes all round on a 25 mm pitch pattern For the external mounting angle of support rails, system support rails, C rails 30/15, cable clamp rails (right angle section), own assemblies |
| Note                  | In conjunction with the snap-on nut, particularly well-suited for dynamic connections                                                                                                                                                               |
| To fit                | To fit width/depth: 600 mm                                                                                                                                                                                                                          |
| Packs of              | 2 pc(s).                                                                                                                                                                                                                                            |
| Weight/pack           | 2,048 kg                                                                                                                                                                                                                                            |
| Net weight            | 1.648                                                                                                                                                                                                                                               |
| Gross weight          | 1.96                                                                                                                                                                                                                                                |
| Customs tariff number | 73269098                                                                                                                                                                                                                                            |