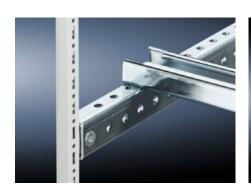

## TS 8612.760 - TS punched rail 25 x 38 mm

For heavy installations, with attachment holes. Installation options on the vertical TS enclosure section.

#### **Features**

| Model No.             | TS 8612.760                                                                                                                                                                                                                                         |
|-----------------------|-----------------------------------------------------------------------------------------------------------------------------------------------------------------------------------------------------------------------------------------------------|
| Product description   | For heavy installations, with attachment holes.                                                                                                                                                                                                     |
| Material              | Sheet steel, 3.0 mm                                                                                                                                                                                                                                 |
| Surface finish        | Zinc-plated                                                                                                                                                                                                                                         |
| Supply includes       | Assembly screws                                                                                                                                                                                                                                     |
| Installation options  | On the vertical TS, VX SE enclosure section With 9 mm round holes all round on a 25 mm pitch pattern For the external mounting angle of support rails, system support rails, C rails 30/15, cable clamp rails (right angle section), own assemblies |
| Note                  | In conjunction with the snap-on nut, particularly well-suited for dynamic connections                                                                                                                                                               |
| To fit                | To fit width/depth: 600 mm                                                                                                                                                                                                                          |
| Packs of              | 2 pc(s).                                                                                                                                                                                                                                            |
| Weight/pack           | 2,048 kg                                                                                                                                                                                                                                            |
| Net weight            | 1.648                                                                                                                                                                                                                                               |
| Gross weight          | 1.96                                                                                                                                                                                                                                                |
| Customs tariff number | 73269098                                                                                                                                                                                                                                            |