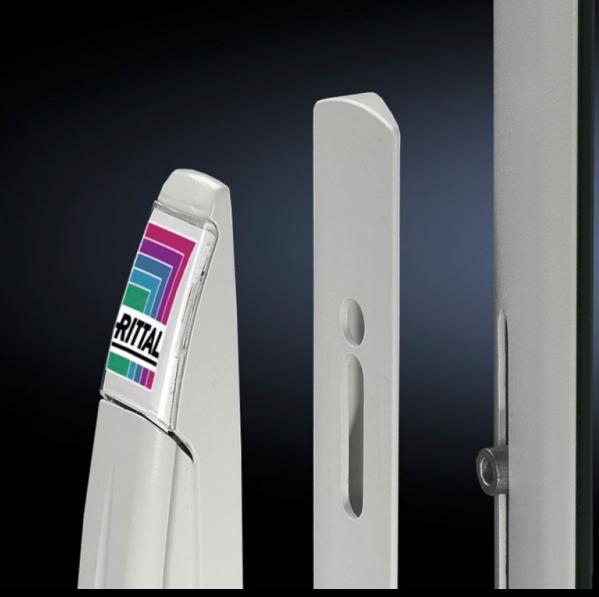

## TS 8611.080 - Handle adaptor for comfort handle

The handle adaptor compensates for the design chamfer in the door profile to enable installation of the comfort handle.

## **Features**

| Model No.             | TS 8611.080                                                                                                             |
|-----------------------|-------------------------------------------------------------------------------------------------------------------------|
| Design                | for TS, TS IT, VX SE glazed door                                                                                        |
| Product description   | The handle adaptor compensates for the design chamfer in the door profile to enable installation of the comfort handle. |
| Material              | Plastic                                                                                                                 |
| Colour                | RAL 7035                                                                                                                |
| Supply includes       | 1 adaptor plate 1 bolt to extend the mounting bosses 2 assembly screws                                                  |
| To fit                | Enclosure type: VX SE<br>TS<br>TS IT                                                                                    |
| Packs of              | 1 pc(s).                                                                                                                |
| Weight/pack           | 0,08 kg                                                                                                                 |
| Net weight            | 0.06                                                                                                                    |
| Gross weight          | 0.067                                                                                                                   |
| Customs tariff number | 39259010                                                                                                                |
| EAN                   | 4028177211933                                                                                                           |
| E-Number Sweden       | E3404788                                                                                                                |
| ETIM 7.0              | EC002626                                                                                                                |
| ECLASS 8.0            | 27189266                                                                                                                |