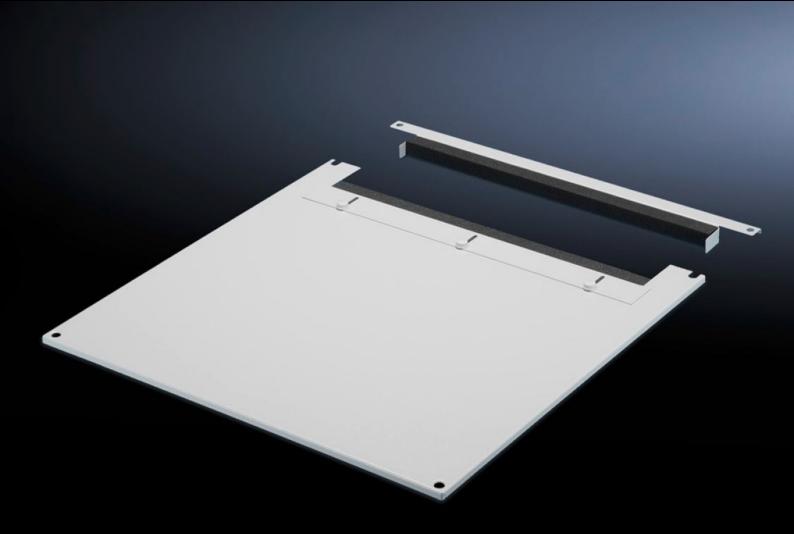

# TS 7826.885 - Roof plate for cable entry, two-piece for VX, VX IT, TS, TS IT

The two-piece design allows easy retro-fitting, by simply removing the front part of the plate for retrospective cable entry.

#### **Features**

| Model No.             | TS 7826.885                                                                                                                                                                                                                                                                                                                                               |
|-----------------------|-----------------------------------------------------------------------------------------------------------------------------------------------------------------------------------------------------------------------------------------------------------------------------------------------------------------------------------------------------------|
| Product description   | In exchange for the standard roof. Equipped with a sliding angular bracket in the rear section. Rubber cable clamp strip on both sides for attaching cable bundles and bunched cables. Due to the symmetrical design of the frame, side cable entry can also be achieved by rotating the roof plate. The two-piece design allows convenient retrofitting. |
| Material              | Sheet steel                                                                                                                                                                                                                                                                                                                                               |
| Colour                | RAL 7035                                                                                                                                                                                                                                                                                                                                                  |
| To fit                | Width: 800 mm<br>Depth: 800 mm                                                                                                                                                                                                                                                                                                                            |
| Packs of              | 1 pc(s).                                                                                                                                                                                                                                                                                                                                                  |
| Weight/pack           | 9,492 kg                                                                                                                                                                                                                                                                                                                                                  |
| Net weight            | 9.017                                                                                                                                                                                                                                                                                                                                                     |
| Gross weight          | 9.492                                                                                                                                                                                                                                                                                                                                                     |
| Customs tariff number | 94039910                                                                                                                                                                                                                                                                                                                                                  |
| EAN                   | 4028177345362                                                                                                                                                                                                                                                                                                                                             |
| E-Number Sweden       | E7239742                                                                                                                                                                                                                                                                                                                                                  |