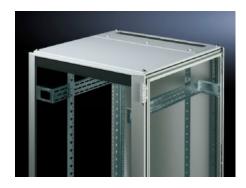

# TS 7826.885 - Roof plate for cable entry, two-piece for VX, VX IT, TS, TS IT

The two-piece design allows easy retro-fitting, by simply removing the front part of the plate for retrospective cable entry.

#### **Features**

| Model No.             | TS 7826.885                                                                                                                                                                                                                                                                                                                                               |
|-----------------------|-----------------------------------------------------------------------------------------------------------------------------------------------------------------------------------------------------------------------------------------------------------------------------------------------------------------------------------------------------------|
| Product description   | In exchange for the standard roof. Equipped with a sliding angular bracket in the rear section. Rubber cable clamp strip on both sides for attaching cable bundles and bunched cables. Due to the symmetrical design of the frame, side cable entry can also be achieved by rotating the roof plate. The two-piece design allows convenient retrofitting. |
| Material              | Sheet steel                                                                                                                                                                                                                                                                                                                                               |
| Colour                | RAL 7035                                                                                                                                                                                                                                                                                                                                                  |
| To fit                | Width: 800 mm<br>Depth: 800 mm                                                                                                                                                                                                                                                                                                                            |
| Packs of              | 1 pc(s).                                                                                                                                                                                                                                                                                                                                                  |
| Weight/pack           | 9,492 kg                                                                                                                                                                                                                                                                                                                                                  |
| Net weight            | 9.017                                                                                                                                                                                                                                                                                                                                                     |
| Gross weight          | 9.492                                                                                                                                                                                                                                                                                                                                                     |
| Customs tariff number | 94039910                                                                                                                                                                                                                                                                                                                                                  |
| EAN                   | 4028177345362                                                                                                                                                                                                                                                                                                                                             |
| E-Number Sweden       | E7239742                                                                                                                                                                                                                                                                                                                                                  |