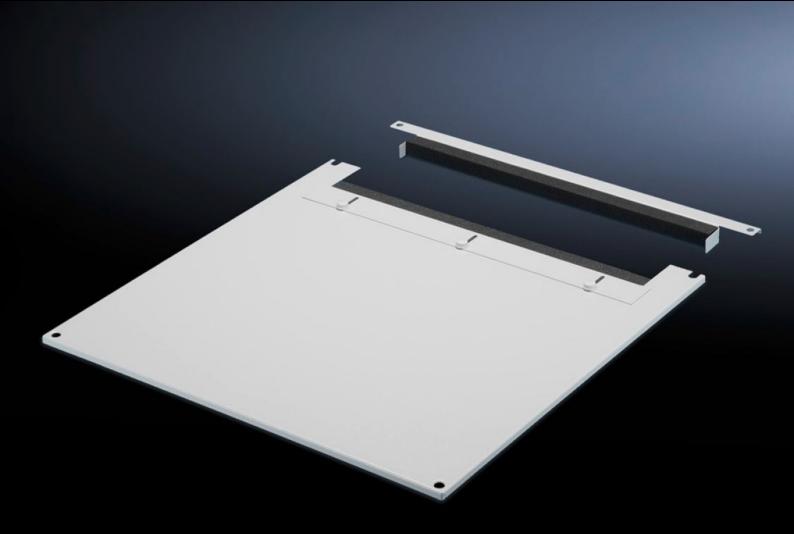

# TS 7826.825 - Roof plate for cable entry, two-piece for VX, VX IT, TS, TS IT

The two-piece design allows easy retro-fitting, by simply removing the front part of the plate for retrospective cable entry.

#### **Features**

| Model No.             | TS 7826.825                                                                                                                                                                                                                                                                                                                                               |
|-----------------------|-----------------------------------------------------------------------------------------------------------------------------------------------------------------------------------------------------------------------------------------------------------------------------------------------------------------------------------------------------------|
| Product description   | In exchange for the standard roof. Equipped with a sliding angular bracket in the rear section. Rubber cable clamp strip on both sides for attaching cable bundles and bunched cables. Due to the symmetrical design of the frame, side cable entry can also be achieved by rotating the roof plate. The two-piece design allows convenient retrofitting. |
| Material              | Sheet steel                                                                                                                                                                                                                                                                                                                                               |
| Colour                | RAL 7035                                                                                                                                                                                                                                                                                                                                                  |
| To fit                | Width: 800 mm<br>Depth: 1,200 mm                                                                                                                                                                                                                                                                                                                          |
| Packs of              | 1 pc(s).                                                                                                                                                                                                                                                                                                                                                  |
| Weight/pack           | 13,892 kg                                                                                                                                                                                                                                                                                                                                                 |
| Net weight            | 13.197                                                                                                                                                                                                                                                                                                                                                    |
| Gross weight          | 13.892                                                                                                                                                                                                                                                                                                                                                    |
| Customs tariff number | 73269098                                                                                                                                                                                                                                                                                                                                                  |
| EAN                   | 4028177517813                                                                                                                                                                                                                                                                                                                                             |
| ETIM 7.0              | EC000744                                                                                                                                                                                                                                                                                                                                                  |