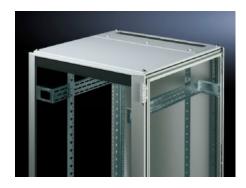

# TS 7826.825 - Roof plate for cable entry, two-piece for VX, VX IT, TS, TS IT

The two-piece design allows easy retro-fitting, by simply removing the front part of the plate for retrospective cable entry.

#### **Features**

| Model No.             | TS 7826.825                                                                                                                                                                                                                                                                                                                                               |
|-----------------------|-----------------------------------------------------------------------------------------------------------------------------------------------------------------------------------------------------------------------------------------------------------------------------------------------------------------------------------------------------------|
| Product description   | In exchange for the standard roof. Equipped with a sliding angular bracket in the rear section. Rubber cable clamp strip on both sides for attaching cable bundles and bunched cables. Due to the symmetrical design of the frame, side cable entry can also be achieved by rotating the roof plate. The two-piece design allows convenient retrofitting. |
| Material              | Sheet steel                                                                                                                                                                                                                                                                                                                                               |
| Colour                | RAL 7035                                                                                                                                                                                                                                                                                                                                                  |
| To fit                | Width: 800 mm<br>Depth: 1,200 mm                                                                                                                                                                                                                                                                                                                          |
| Packs of              | 1 pc(s).                                                                                                                                                                                                                                                                                                                                                  |
| Weight/pack           | 13,892 kg                                                                                                                                                                                                                                                                                                                                                 |
| Net weight            | 13.197                                                                                                                                                                                                                                                                                                                                                    |
| Gross weight          | 13.892                                                                                                                                                                                                                                                                                                                                                    |
| Customs tariff number | 73269098                                                                                                                                                                                                                                                                                                                                                  |
| EAN                   | 4028177517813                                                                                                                                                                                                                                                                                                                                             |
| ETIM 7.0              | EC000744                                                                                                                                                                                                                                                                                                                                                  |