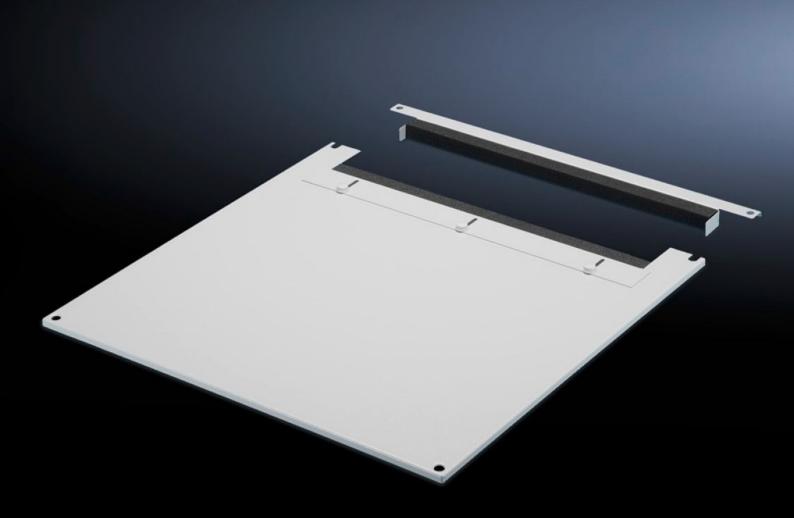

# TS 7826.805 - Roof plate for cable entry, two-piece for VX, VX IT, TS, TS IT

The two-piece design allows easy retro-fitting, by simply removing the front part of the plate for retrospective cable entry.

### Features

| Model No.             | TS 7826.805                                                                                                                                                                                                                                                                                                                                                              |
|-----------------------|--------------------------------------------------------------------------------------------------------------------------------------------------------------------------------------------------------------------------------------------------------------------------------------------------------------------------------------------------------------------------|
| Product description   | In exchange for the standard roof. Equipped with a sliding angular<br>bracket in the rear section. Rubber cable clamp strip on both sides<br>for attaching cable bundles and bunched cables. Due to the<br>symmetrical design of the frame, side cable entry can also be<br>achieved by rotating the roof plate. The two-piece design allows<br>convenient retrofitting. |
| Material              | Sheet steel                                                                                                                                                                                                                                                                                                                                                              |
| Colour                | RAL 7035                                                                                                                                                                                                                                                                                                                                                                 |
| To fit                | Width: 800 mm<br>Depth: 1,000 mm                                                                                                                                                                                                                                                                                                                                         |
| Packs of              | 1 pc(s).                                                                                                                                                                                                                                                                                                                                                                 |
| Weight/pack           | 11,695 kg                                                                                                                                                                                                                                                                                                                                                                |
| Net weight            | 11.11                                                                                                                                                                                                                                                                                                                                                                    |
| Gross weight          | 11.695                                                                                                                                                                                                                                                                                                                                                                   |
| Customs tariff number | 94039910                                                                                                                                                                                                                                                                                                                                                                 |
| EAN                   | 4028177345386                                                                                                                                                                                                                                                                                                                                                            |
| E-Number Sweden       | E7239744                                                                                                                                                                                                                                                                                                                                                                 |
|                       |                                                                                                                                                                                                                                                                                                                                                                          |