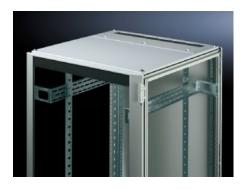

# TS 7826.805 - Roof plate for cable entry, two-piece for VX, VX IT, TS, TS IT

The two-piece design allows easy retro-fitting, by simply removing the front part of the plate for retrospective cable entry.

### Features

| Model No.             | TS 7826.805                                                                                                                                                                                                                                                                                                                                                              |
|-----------------------|--------------------------------------------------------------------------------------------------------------------------------------------------------------------------------------------------------------------------------------------------------------------------------------------------------------------------------------------------------------------------|
| Product description   | In exchange for the standard roof. Equipped with a sliding angular<br>bracket in the rear section. Rubber cable clamp strip on both sides<br>for attaching cable bundles and bunched cables. Due to the<br>symmetrical design of the frame, side cable entry can also be<br>achieved by rotating the roof plate. The two-piece design allows<br>convenient retrofitting. |
| Material              | Sheet steel                                                                                                                                                                                                                                                                                                                                                              |
| Colour                | RAL 7035                                                                                                                                                                                                                                                                                                                                                                 |
| To fit                | Width: 800 mm<br>Depth: 1,000 mm                                                                                                                                                                                                                                                                                                                                         |
| Packs of              | 1 pc(s).                                                                                                                                                                                                                                                                                                                                                                 |
| Weight/pack           | 11,695 kg                                                                                                                                                                                                                                                                                                                                                                |
| Net weight            | 11.11                                                                                                                                                                                                                                                                                                                                                                    |
| Gross weight          | 11.695                                                                                                                                                                                                                                                                                                                                                                   |
| Customs tariff number | 94039910                                                                                                                                                                                                                                                                                                                                                                 |
| EAN                   | 4028177345386                                                                                                                                                                                                                                                                                                                                                            |
| E-Number Sweden       | E7239744                                                                                                                                                                                                                                                                                                                                                                 |
|                       |                                                                                                                                                                                                                                                                                                                                                                          |