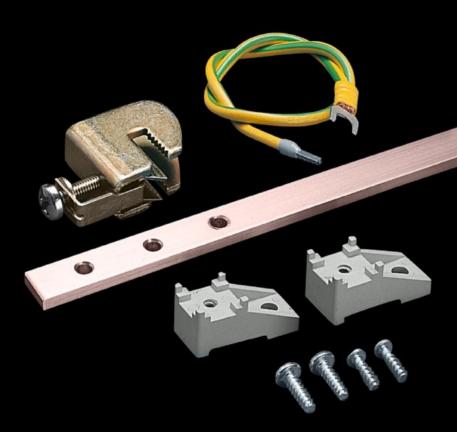

### DK 7547.000 - Earth rail, vertical for VX, VX IT

The supplied earth conductors facilitate star earthing of the cable clamp straps in the patch panels, the earth terminals are fully adjustable, current carrying capacity of rails approx. 200 A.

#### **Features**

| Model No.             | DK 7547.000                                                                                                                                                                                                                                                                                             |
|-----------------------|---------------------------------------------------------------------------------------------------------------------------------------------------------------------------------------------------------------------------------------------------------------------------------------------------------|
| Product description   | Easily fitted to the 25 mm DIN pitch pattern of distributors or to the 482.6 mm (19") mounting angles. The supplied earth conductors facilitate star earthing of the cable clamp straps in the patch panels. The earth terminals are fully adjustable. Current carrying capacity of rail approx. 200 A. |
| Supply includes       | Earth rail made from E-Cu 57 to DIN EN 12 163, DIN EN 13 601, 15 x 5 mm null 15 earthing leads 6 mm², L = 500 mm Assembly parts                                                                                                                                                                         |
| Dimensions            | Length: 1,745 mm                                                                                                                                                                                                                                                                                        |
| To fit                | Enclosure type: VX<br>VX IT<br>TS<br>Height: 2,000 mm                                                                                                                                                                                                                                                   |
| Packs of              | 1 pc(s).                                                                                                                                                                                                                                                                                                |
| Weight/pack           | 2,809 kg                                                                                                                                                                                                                                                                                                |
| Net weight            | 2.4                                                                                                                                                                                                                                                                                                     |
| Gross weight          | 2.62                                                                                                                                                                                                                                                                                                    |
| Customs tariff number | 74198090                                                                                                                                                                                                                                                                                                |
| EAN                   | 4028177131910                                                                                                                                                                                                                                                                                           |
| ETIM 7.0              | EC000329                                                                                                                                                                                                                                                                                                |
| ECLASS 8.0            | 27400605                                                                                                                                                                                                                                                                                                |

#### Tender text

Earth rail for 2000 mm high network enclosures For the vertical installation in 2000 mm high network enclosures.

Earth rail made from E-Cu 57 (15 x 5 mm) to DIN 1759, DIN 40 500 is fitted to the 482.6 mm (19 inch) mounting angles or to the 25 mm DIN 43 660 pitch pattern of distributors. The supplied earth conductors facilitate star earthing of the cable clamp straps in the patch panels. The earth terminals are fully adjustable. Current carrying capacity of rail approx. 200 A.