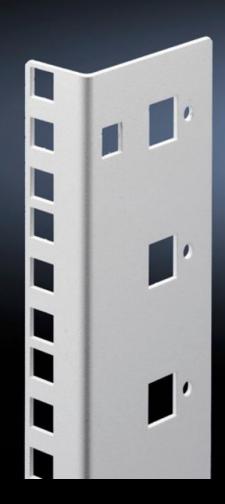

## DK 7507.718 - Mounting angles, 482.6 mm (19") for FlatBox

L-shaped bracket as 2nd attachment level

## **Features**

| Model No.               | DK 7507.718                                                                                                                        |
|-------------------------|------------------------------------------------------------------------------------------------------------------------------------|
| Product description     | L-shaped bracket as 2nd attachment level                                                                                           |
| Material                | Sheet steel, spray-finished                                                                                                        |
| Colour                  | RAL 7035                                                                                                                           |
| Supply includes         | Assembly parts for fast, tool-free assembly                                                                                        |
| Units                   | 18 U                                                                                                                               |
| Note                    | The 2nd attachment level should always be ordered in the same height as the basic enclosure  Partial configuration is not possible |
| Packs of                | 2 pc(s).                                                                                                                           |
| Weight/pack             | 1,672 kg                                                                                                                           |
| Net weight              | 1.472                                                                                                                              |
| Gross weight            | 1.672                                                                                                                              |
| PCF/PU (cradle-to-gate) | 6.4 kg CO2 eq (Cat B)                                                                                                              |
| Note on the PCF class   | Category B: PCF value (cradle-to-gate) approximated based on product weight and self-declared                                      |
| Customs tariff number   | 73269098                                                                                                                           |
| EAN                     | 4028177551534                                                                                                                      |
| ETIM 7.0                | EC002620                                                                                                                           |
| ECLASS 8.0              | 27189261                                                                                                                           |
|                         |                                                                                                                                    |

## Tender text

© Rittal 2024 2

Mounting angles for 482.6 mm (19") components  $18\ U$ 

As second rear mounting level in the Rittal FlatBox enclosure system. The rear mounting angles are always to be installed at enclosure height, partial installation is not possible.