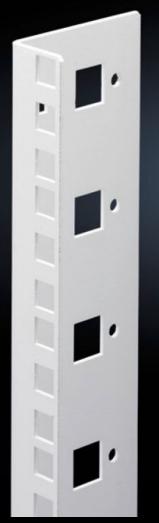

## DK 7507.718 - Mounting angles, 482.6 mm (19") for FlatBox

L-shaped bracket as 2nd attachment level

## **Features**

| Model No.               | DK 7507.718                                                                                                                        |
|-------------------------|------------------------------------------------------------------------------------------------------------------------------------|
| Product description     | L-shaped bracket as 2nd attachment level                                                                                           |
| Material                | Sheet steel, spray-finished                                                                                                        |
| Colour                  | RAL 7035                                                                                                                           |
| Supply includes         | Assembly parts for fast, tool-free assembly                                                                                        |
| Units                   | 18 U                                                                                                                               |
| Note                    | The 2nd attachment level should always be ordered in the same height as the basic enclosure  Partial configuration is not possible |
| Packs of                | 2 pc(s).                                                                                                                           |
| Weight/pack             | 1,672 kg                                                                                                                           |
| Net weight              | 1.472                                                                                                                              |
| Gross weight            | 1.672                                                                                                                              |
| PCF/PU (cradle-to-gate) | 6.4 kg CO2 eq (Cat B)                                                                                                              |
| Note on the PCF class   | Category B: PCF value (cradle-to-gate) approximated based on product weight and self-declared                                      |
| Customs tariff number   | 73269098                                                                                                                           |
| EAN                     | 4028177551534                                                                                                                      |
| ETIM 7.0                | EC002620                                                                                                                           |
| ECLASS 8.0              | 27189261                                                                                                                           |
|                         |                                                                                                                                    |

## Tender text

© Rittal 2024 2

Mounting angles for 482.6 mm (19") components  $18\ U$ 

As second rear mounting level in the Rittal FlatBox enclosure system. The rear mounting angles are always to be installed at enclosure height, partial installation is not possible.