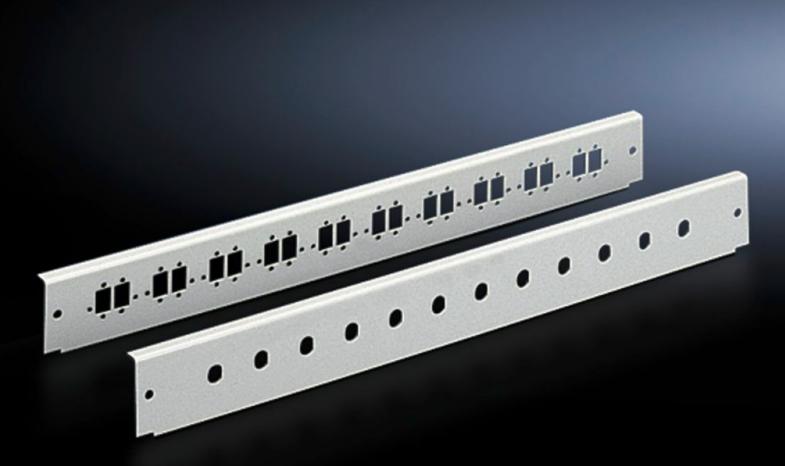

# DK 7241.045 - Patch panels for fibre-optic splicing box, depth-variable, and fibre-optic breakout box, 1 U

With cut-outs for population with fibre-optic couplings.

#### Features

| Model No.                | DK 7241.045                                                                        |
|--------------------------|------------------------------------------------------------------------------------|
| Product description      | With cut-outs for population with fibre-optic couplings.                           |
| Applications             | for fibre-optic splicing box, depth-variable, and fibre-optic breakout<br>box, 1 U |
| Material                 | Sheet steel                                                                        |
| Colour                   | RAL 7035                                                                           |
| Number of locations      | 12                                                                                 |
| for fibre-optic coupling | SC duplex<br>LC quad                                                               |
| Units                    | 1 U                                                                                |
| Packs of                 | 1 pc(s).                                                                           |
| Weight/pack              | 0,265 kg                                                                           |
| Net weight               | 0.21                                                                               |
| Gross weight             | 0.265                                                                              |
| Customs tariff number    | 94039910                                                                           |
| EAN                      | 4028177167087                                                                      |
| ETIM 7.0                 | EC001130                                                                           |
| ECLASS 8.0               | 19170113                                                                           |
|                          |                                                                                    |