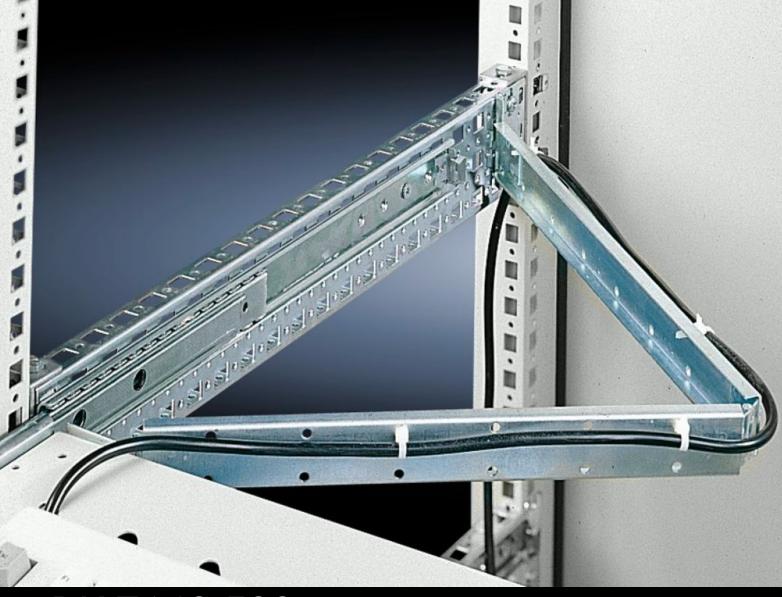

## DK 7163.500 - Cable support hinged, with clamp

For secure routing of connection cables from the component shelf to the clamping point, the attachment may be released on both sides thanks to clamps.

### **Features**

| Model No.             | DK 7163.500                                                                                                                                                                                           |
|-----------------------|-------------------------------------------------------------------------------------------------------------------------------------------------------------------------------------------------------|
| Product description   | For secure routing of connection cables from the component shelves with telescopic pull-out to the clamping point. The attachment may be released on both sides thanks to the quick-release fastener. |
| Material              | Sheet steel                                                                                                                                                                                           |
| Surface finish        | Zinc-plated                                                                                                                                                                                           |
| Supply includes       | Assembly parts                                                                                                                                                                                        |
| Note                  | Max. depth of component shelves = Enclosure depth - 100 mm.                                                                                                                                           |
| To fit                | Depth: ≤ 600 mm                                                                                                                                                                                       |
| Packs of              | 1 pc(s).                                                                                                                                                                                              |
| Weight/pack           | 0,586 kg                                                                                                                                                                                              |
| Net weight            | 0.52                                                                                                                                                                                                  |
| Gross weight          | 0.586                                                                                                                                                                                                 |
| Customs tariff number | 73269098                                                                                                                                                                                              |
| EAN                   | 4028177238084                                                                                                                                                                                         |
| ETIM 7.0              | EC000322                                                                                                                                                                                              |
| ECLASS 8.0            | 27400604                                                                                                                                                                                              |
|                       |                                                                                                                                                                                                       |