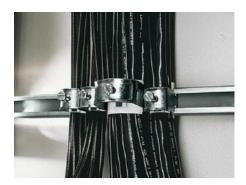

### DK 7098.000 - Cable clip for C rail, combination rail

For attaching cables to the C rail.

#### Tender text

Cable clamps 38 - 42 mm

For attaching cables to C rails. For cable diameter 38 - 42 mm.

Material: sheet steel, zinc-plated, passivated, with plastic insert.

© Rittal 2024 3