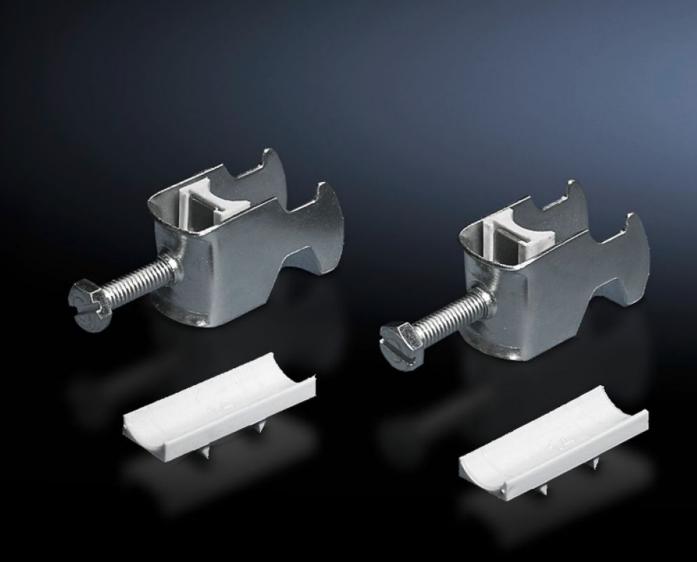

### DK 7098.000 - Cable clip for C rail, combination rail

For attaching cables to the C rail.

#### **Features**

| Model No.               | DK 7098.000                                                                                   |
|-------------------------|-----------------------------------------------------------------------------------------------|
| Design                  | for cable diameter 38 – 42 mm                                                                 |
| Product description     | For attaching cables to the C rail.                                                           |
| Material                | Sheet steel                                                                                   |
| Surface finish          | Zinc-plated                                                                                   |
| Supply includes         | Plastic insert                                                                                |
| Min. cable diameter     | 38 mm                                                                                         |
| Max. cable diameter     | 42 mm                                                                                         |
| Packs of                | 25 pc(s).                                                                                     |
| Weight/pack             | 2,125 kg                                                                                      |
| Net weight              | 2                                                                                             |
| Gross weight            | 2.129                                                                                         |
| PCF/PU (cradle-to-gate) | 8.1 kg CO2 eq (Cat B)                                                                         |
| Note on the PCF class   | Category B: PCF value (cradle-to-gate) approximated based on product weight and self-declared |
| Customs tariff number   | 73269098                                                                                      |
| EAN                     | 4028177124547                                                                                 |
| ETIM 8                  | EC000127                                                                                      |
|                         |                                                                                               |

#### Tender text

Cable clamps 38 - 42 mm

For attaching cables to C rails. For cable diameter 38 - 42 mm.

Material: sheet steel, zinc-plated, passivated, with plastic insert.

© Rittal 2024 3