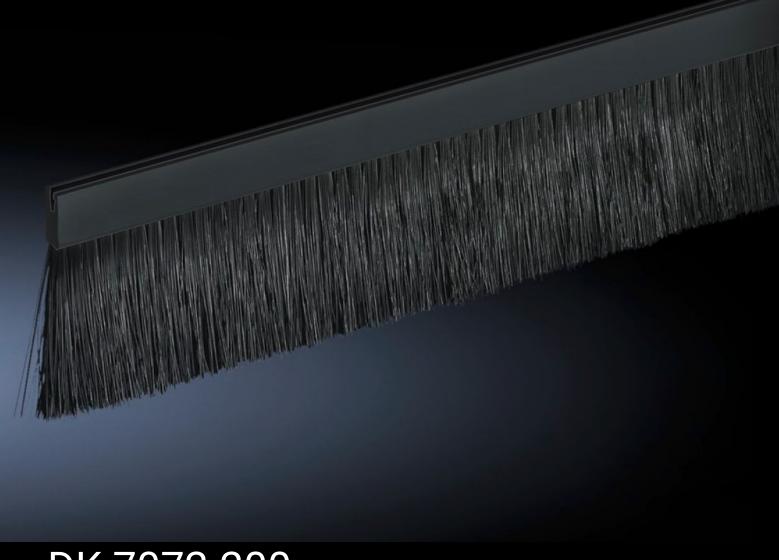

## DK 7072.200 - Brush strip

Cut-outs for cable routing at any given positions in the side panel, rear panel, doors, roof and gland plate may be finished off attractively by simply attaching the brush strip.

#### **Features**

| Model No.                | DK 7072.200                                                                                                                                                                                                                                                 |
|--------------------------|-------------------------------------------------------------------------------------------------------------------------------------------------------------------------------------------------------------------------------------------------------------|
| Product description      | For individual installation of enclosure panels, gland plates and panels. Cut-outs for cable routing at any given positions in the side panel, rear panel, doors, roof and base plate may be finished off attractively by simply attaching the brush strip. |
| Benefits                 | Snap-on surface: 10 mm                                                                                                                                                                                                                                      |
| Function principle       | Maximum cut-out height: 38 mm                                                                                                                                                                                                                               |
| Material                 | Plastic sheathing: 18 mm<br>Brush strip: Plastic, UL 94-HB                                                                                                                                                                                                  |
| Bristle length           | 30 mm                                                                                                                                                                                                                                                       |
| Length                   | 2 m                                                                                                                                                                                                                                                         |
| Dimensions               | Length: 2 m                                                                                                                                                                                                                                                 |
| For material thicknesses | 0.6 - 1.5 mm                                                                                                                                                                                                                                                |
| Packs of                 | 1 pc(s).                                                                                                                                                                                                                                                    |
| Weight/pack              | 0,43 kg                                                                                                                                                                                                                                                     |
| Net weight               | 0.43                                                                                                                                                                                                                                                        |
| Gross weight             | 0.433                                                                                                                                                                                                                                                       |
| Customs tariff number    | 96035000                                                                                                                                                                                                                                                    |
| EAN                      | 4028177221642                                                                                                                                                                                                                                               |
| ETIM 7.0                 | EC000211                                                                                                                                                                                                                                                    |
| ECLASS 8.0               | 27142421                                                                                                                                                                                                                                                    |