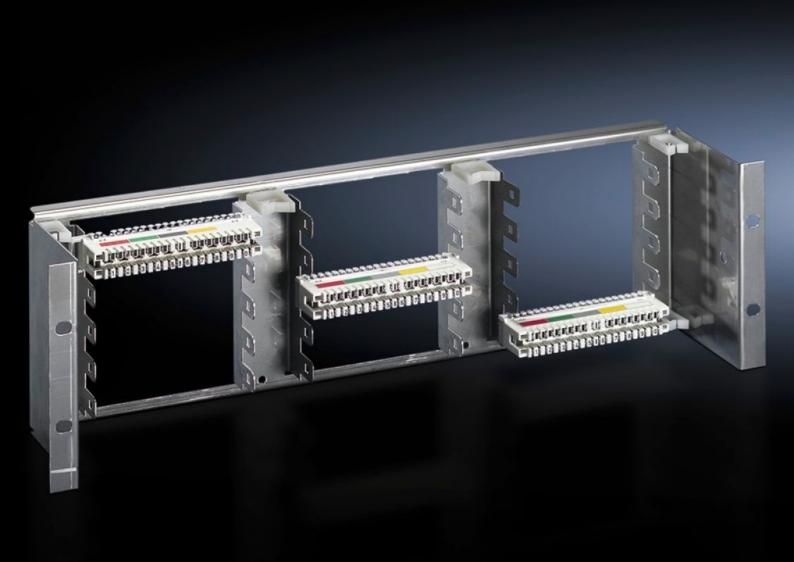

# DK 7050.100 - Support unit, 3 U for LSA-Plus strips, max. 150 paired wires

For LSA-Plus strips, max. 150 paired wires, to accommodate a maximum of 15 LSA-Plusstrips (each with 10 paired wires). 3 x 5 LSA-Plus connection strips 2/10, series 2, horizontally.

### **Features**

| Model No.             | DK 7050.100                                                                                                                                                                                                                                                                                                                                                                                                                                                    |
|-----------------------|----------------------------------------------------------------------------------------------------------------------------------------------------------------------------------------------------------------------------------------------------------------------------------------------------------------------------------------------------------------------------------------------------------------------------------------------------------------|
| Product description   | To accommodate a maximum of 15 LSA-Plus strips (each with 10 paired wires). 3 x 5 LSA-Plus connection strips 2/10, series 2, may be installed horizontally. Strip length 124 mm, height pitch pattern 22.5 mm. The support unit may be integrated in all 482.6 mm (19") mounting levels. The mounting level is recessed 75 mm behind the 482.6 mm (19") flanges. Integral shunting rings enable tidy routing and distribution of the telecommunication cables. |
| Material              | Stainless steel                                                                                                                                                                                                                                                                                                                                                                                                                                                |
| Supply includes       | Support unit, 8 shunting rings                                                                                                                                                                                                                                                                                                                                                                                                                                 |
| Packs of              | 1 pc(s).                                                                                                                                                                                                                                                                                                                                                                                                                                                       |
| Weight/pack           | 0,78 kg                                                                                                                                                                                                                                                                                                                                                                                                                                                        |
| Net weight            | 0.68                                                                                                                                                                                                                                                                                                                                                                                                                                                           |
| Gross weight          | 0.8                                                                                                                                                                                                                                                                                                                                                                                                                                                            |
| Customs tariff number | 94039910                                                                                                                                                                                                                                                                                                                                                                                                                                                       |
| EAN                   | 4028177147591                                                                                                                                                                                                                                                                                                                                                                                                                                                  |
| E-Number Sweden       | E7239693                                                                                                                                                                                                                                                                                                                                                                                                                                                       |
| ETIM 7.0              | EC002620                                                                                                                                                                                                                                                                                                                                                                                                                                                       |
| ECLASS 8.0            | 27189261                                                                                                                                                                                                                                                                                                                                                                                                                                                       |

#### Tender text

482.6 mm (19") support unit, 3 U to accommodate LSA-Plus strips To accommodate a maximum of 15 LSA-Plus strips (each with 10 paired wires). 3 x 5 LSA-Plus strips may be installed horizontally in a pitch pattern distance of 22.5 mm in the support unit of stainless steel. The mounting level is recessed 100 mm behind the 482.6 mm flanges. The support unit can be integrated into all 482.6 mm (19") mounting angles. Shunting rings enable tidy routing and distribution of the telecommunication cables.