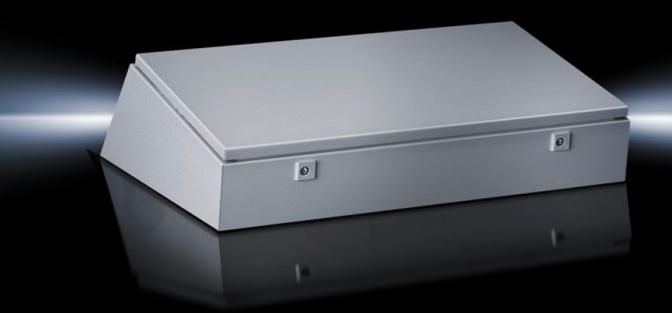

## TP 6716.500 - Desk units for 3-part assembly

Four widths form the bridge for a three-piece configuration of the TopConsole system.

#### **Features**

| Model No.                               | TP 6716.500                                                                                                                                                                       |  |
|-----------------------------------------|-----------------------------------------------------------------------------------------------------------------------------------------------------------------------------------|--|
| Material                                | Enclosure: Sheet steel 1.5 mm<br>Door and console cover: Sheet steel, 2.0 mm, all-round foamed-in<br>PU seal                                                                      |  |
| Surface finish                          | Dipcoat-primed, powder-coated on the outside, textured paint                                                                                                                      |  |
| Colour                                  | RAL 7035                                                                                                                                                                          |  |
| Supply includes                         | Enclosure Cover hinged at rear, 2 stays with automatic locking. Automatic unlocking on the left, manual unlocking on the right Opening for running cables into the enclosure base |  |
| IK Code                                 | IK08                                                                                                                                                                              |  |
| Basic material                          | Sheet steel                                                                                                                                                                       |  |
| Dimensions                              | Width: 1,200 mm<br>Height: 235 mm<br>Depth: 730 mm                                                                                                                                |  |
| IP protection category to IEC 60<br>529 | IP 55                                                                                                                                                                             |  |
| Protection category NEMA                | NEMA 12                                                                                                                                                                           |  |
| Packs of                                | 1 pc(s).                                                                                                                                                                          |  |
| Weight/pack                             | 37 kg                                                                                                                                                                             |  |
| Net weight                              | 31.35                                                                                                                                                                             |  |
| Gross weight                            | 34.3                                                                                                                                                                              |  |
| Customs tariff number                   | 94032080                                                                                                                                                                          |  |
| EAN                                     | 4028177554245                                                                                                                                                                     |  |
| ETIM 7.0                                | EC000784                                                                                                                                                                          |  |
|                                         |                                                                                                                                                                                   |  |