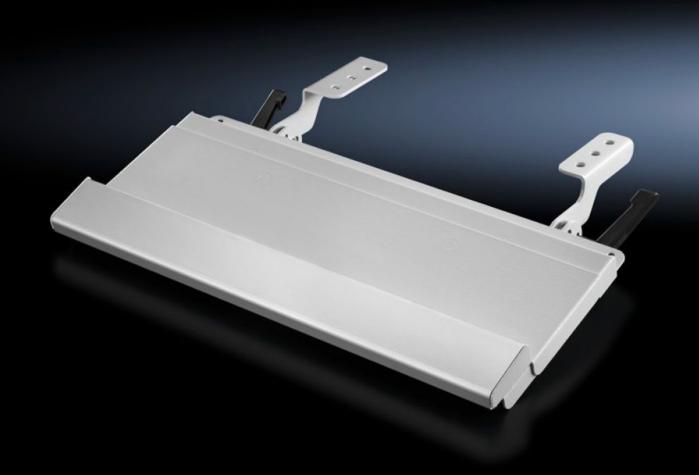

# SM 6321.010 - Keyboard support for command panels or surfaces

Adjustable to different keyboard depths via a simple slide function.

#### **Features**

| Model No.                | SM 6321.010                                                         |
|--------------------------|---------------------------------------------------------------------|
| Benefits                 | Adjustable to different keyboard depths via a simple slide function |
|                          | Connection to operating housings with support arm connection at     |
|                          | the top or bottom                                                   |
|                          | Easily adjustable tilt angle                                        |
|                          | Open support at the side prevents dirt from being deposited         |
| Technical specifications | Support surface fully depth adjustable from 128 - 228 mm            |
| Material                 | Sheet steel                                                         |
|                          | Handrest: Extruded aluminium section                                |
| Surface finish           | Textured paint                                                      |
|                          | Handrest: Natural anodised                                          |
| Colour                   | RAL 7035                                                            |
| Supply includes          | Support fully preassembled                                          |
|                          | Nylon tape for attaching the keyboard                               |
|                          | Assembly parts                                                      |

### **Features**

| Dimensions            | Width: 430 mm                                                 |
|-----------------------|---------------------------------------------------------------|
| Installation options  | Command panels with handle strips                             |
|                       | Operating housing for desktop TFT up to 24"                   |
|                       | External mounting on vertical surfaces and beneath horizontal |
|                       | surfaces                                                      |
| Packs of              | 1 pc(s).                                                      |
| Net weight            | 2.94                                                          |
| Gross weight          | 3.33                                                          |
| Customs tariff number | 94039910                                                      |
| EAN                   | 4028177703896                                                 |
| ETIM 9                | EC002620                                                      |
| ECLASS 8.0            | 27189261                                                      |