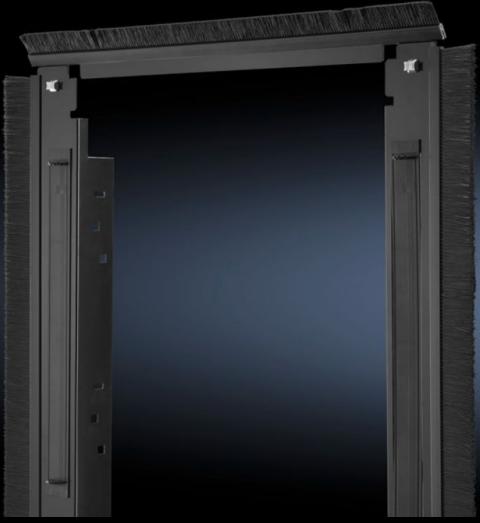

## DK 5501.855 - Air baffle plates for TS IT 482.6 mm (19") mounting frames

To separate the hot/cold zones within an enclosure with aisle containment or when using an LCP system.

#### **Features**

| Model No.            | DK 5501.855                                                                                                                                       |
|----------------------|---------------------------------------------------------------------------------------------------------------------------------------------------|
| Product description  | With all-round brush strip for collision-free shielding with installed rail systems on the outer mounting level.                                  |
| Applications         | To separate the hot/cold zones within an enclosure with aisle containment or when using an LCP system.                                            |
| Material             | Sheet steel<br>Blanking panel: Plastic, UL 94-HB, halogen-free<br>Brush strip: Plastic, UL 94-HB                                                  |
| Surface finish       | Spray-finished                                                                                                                                    |
| Colour               | RAL 9005                                                                                                                                          |
| Supply includes      | 2 vertical trim panels 2 horizontal trim panels 4 brush strips Assembly parts                                                                     |
| Assembly instruction | The vertical and horizontal trim panels with brush strip may be fitted on both the front and rear 482.6 mm (19") mounting frame for partitioning. |
| To fit               | Width: 600 mm<br>Height: 1,200 mm                                                                                                                 |
|                      |                                                                                                                                                   |