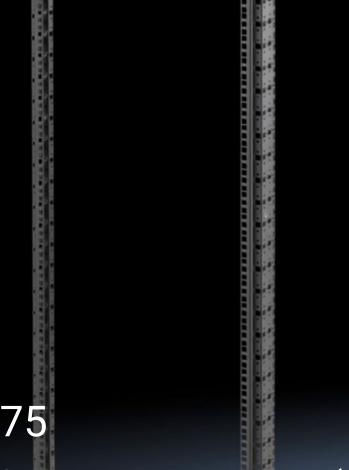

## DK 5501.275 - Mounting frame, 482.6 mm (19") for TS, TS IT

For the installation of the front and rear 482.6 mm (19") levels, the welded 482.6 mm (19") mounting frame may be attached with complete depth variability.

## **Features**

| Model No.           | DK 5501.275                                                                                                                                                                                                                                                                                                                                                                                                                                                                                                                                                   |
|---------------------|---------------------------------------------------------------------------------------------------------------------------------------------------------------------------------------------------------------------------------------------------------------------------------------------------------------------------------------------------------------------------------------------------------------------------------------------------------------------------------------------------------------------------------------------------------------|
| Product description | Firmly linked 482.6mm (19") mounting frame for integration of a 482.6 mm (19") mounting level within a TS frame structure. Profiles analogous to TS IT for complete system compatibility, incl. tool-free assembly. Depth-variable mounting between the roof and base frames. Individual height units bi-directionally numbered. Mounting frame at the front, prepared for the integration of cable management and Dynamic Rack Control (RFID), mounting frame at the rear for space-saving integration of the PDU busbar, in the Zero-U space on both sides. |
| Material            | Sheet steel                                                                                                                                                                                                                                                                                                                                                                                                                                                                                                                                                   |
| Surface finish      | Primed                                                                                                                                                                                                                                                                                                                                                                                                                                                                                                                                                        |
| Colour              | RAL 9005                                                                                                                                                                                                                                                                                                                                                                                                                                                                                                                                                      |
| Supply includes     | Assembly parts                                                                                                                                                                                                                                                                                                                                                                                                                                                                                                                                                |
| Units               | 42 U                                                                                                                                                                                                                                                                                                                                                                                                                                                                                                                                                          |
| Mounting position   | rear                                                                                                                                                                                                                                                                                                                                                                                                                                                                                                                                                          |
| Load capacity       | Up to 15,000 N static load, with even load distribution on two 482.6 mm (19") mounting frames, fully configured.                                                                                                                                                                                                                                                                                                                                                                                                                                              |
|                     |                                                                                                                                                                                                                                                                                                                                                                                                                                                                                                                                                               |