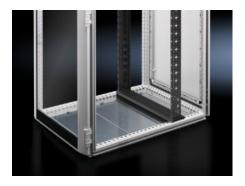

## DK 5501.275 - Mounting frame, 482.6 mm (19") for TS, TS IT

For the installation of the front and rear 482.6 mm (19") levels, the welded 482.6 mm (19") mounting frame may be attached with complete depth variability.

## **Features**

| Model No.           | DK 5501.275                                                                                                                                                                                                                                                                                                                                                                                                                                                                                                                                                   |
|---------------------|---------------------------------------------------------------------------------------------------------------------------------------------------------------------------------------------------------------------------------------------------------------------------------------------------------------------------------------------------------------------------------------------------------------------------------------------------------------------------------------------------------------------------------------------------------------|
| Product description | Firmly linked 482.6mm (19") mounting frame for integration of a 482.6 mm (19") mounting level within a TS frame structure. Profiles analogous to TS IT for complete system compatibility, incl. tool-free assembly. Depth-variable mounting between the roof and base frames. Individual height units bi-directionally numbered. Mounting frame at the front, prepared for the integration of cable management and Dynamic Rack Control (RFID), mounting frame at the rear for space-saving integration of the PDU busbar, in the Zero-U space on both sides. |
| Material            | Sheet steel                                                                                                                                                                                                                                                                                                                                                                                                                                                                                                                                                   |
| Surface finish      | Primed                                                                                                                                                                                                                                                                                                                                                                                                                                                                                                                                                        |
| Colour              | RAL 9005                                                                                                                                                                                                                                                                                                                                                                                                                                                                                                                                                      |
| Supply includes     | Assembly parts                                                                                                                                                                                                                                                                                                                                                                                                                                                                                                                                                |
| Units               | 42 U                                                                                                                                                                                                                                                                                                                                                                                                                                                                                                                                                          |
| Mounting position   | rear                                                                                                                                                                                                                                                                                                                                                                                                                                                                                                                                                          |
| Load capacity       | Up to 15,000 N static load, with even load distribution on two 482.6 mm (19") mounting frames, fully configured.                                                                                                                                                                                                                                                                                                                                                                                                                                              |
|                     |                                                                                                                                                                                                                                                                                                                                                                                                                                                                                                                                                               |