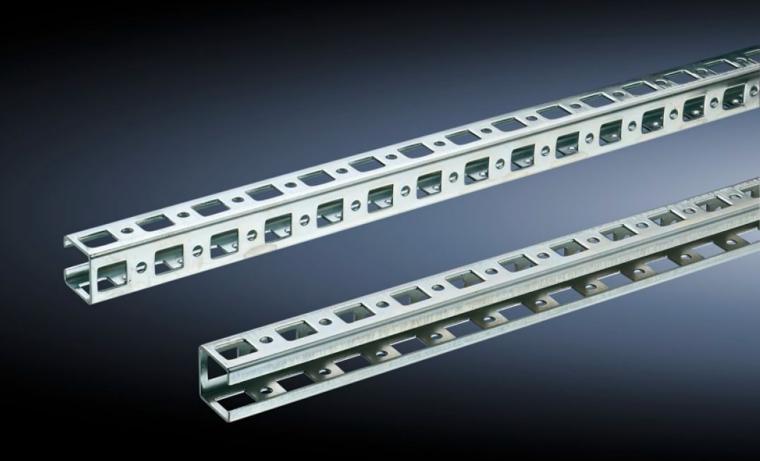

# SZ 4177.000 Punched rail 23 x 23 mm

State: 04.04.2025. (Source: rittal.com/hr-hr)

## SZ 4177.000 - Punched rail 23 x 23 mm for VX, TS, VX SE

For mounting on the horizontal and vertical enclosure sections via additional assembly components.

2

#### **Features**

| Model No.                     | SZ 4177.000                                                                                                                                                                                                                                                                                        |
|-------------------------------|----------------------------------------------------------------------------------------------------------------------------------------------------------------------------------------------------------------------------------------------------------------------------------------------------|
| Material                      | Sheet steel                                                                                                                                                                                                                                                                                        |
| Surface finish                | Zinc-plated                                                                                                                                                                                                                                                                                        |
| Length                        | 1.895 mm                                                                                                                                                                                                                                                                                           |
| Installation options          | On the vertical enclosure section: Directly via support brackets TS, via adaptor rail for PS compatibility in conjunction with angle brackets, mounting brackets or support brackets PS On the horizontal enclosure section: Directly via angle brackets, mounting brackets or support brackets PS |
| To fit                        | Enclosure type: VX TS VX SE Suitable for width or height or depth: 2,000 mm                                                                                                                                                                                                                        |
| Packs of                      | 6 pc(s).                                                                                                                                                                                                                                                                                           |
| Net weight                    | 6.966                                                                                                                                                                                                                                                                                              |
| Gross weight                  | 7.36                                                                                                                                                                                                                                                                                               |
| PCF per pack (cradle-to-gate) | 28 kg CO2 eq (Cat B)                                                                                                                                                                                                                                                                               |
| Note on PCF category          | Category B: PCF value (cradle-to-gate) based on the product weight, approximately calculated and self-declared                                                                                                                                                                                     |
| Customs tariff number         | 73269098                                                                                                                                                                                                                                                                                           |