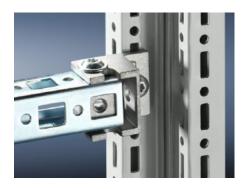

## SZ 4177.000 - Punched rail 23 x 23 mm for VX, TS, VX SE

For mounting on the horizontal and vertical enclosure sections via additional assembly components.

2

#### **Features**

| Model No.                     | SZ 4177.000                                                                                                                                                                                                                                                                                        |
|-------------------------------|----------------------------------------------------------------------------------------------------------------------------------------------------------------------------------------------------------------------------------------------------------------------------------------------------|
| Material                      | Sheet steel                                                                                                                                                                                                                                                                                        |
| Surface finish                | Zinc-plated                                                                                                                                                                                                                                                                                        |
| Length                        | 1.895 mm                                                                                                                                                                                                                                                                                           |
| Installation options          | On the vertical enclosure section: Directly via support brackets TS, via adaptor rail for PS compatibility in conjunction with angle brackets, mounting brackets or support brackets PS On the horizontal enclosure section: Directly via angle brackets, mounting brackets or support brackets PS |
| To fit                        | Enclosure type: VX TS VX SE Suitable for width or height or depth: 2,000 mm                                                                                                                                                                                                                        |
| Packs of                      | 6 pc(s).                                                                                                                                                                                                                                                                                           |
| Net weight                    | 6.966                                                                                                                                                                                                                                                                                              |
| Gross weight                  | 7.36                                                                                                                                                                                                                                                                                               |
| PCF per pack (cradle-to-gate) | 28 kg CO2 eq (Cat B)                                                                                                                                                                                                                                                                               |
| Note on PCF category          | Category B: PCF value (cradle-to-gate) based on the product weight, approximately calculated and self-declared                                                                                                                                                                                     |
| Customs tariff number         | 73269098                                                                                                                                                                                                                                                                                           |