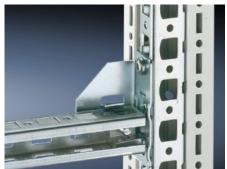

## SZ 4177.000 - Punched rail 23 x 23 mm for VX, TS, VX SE

For mounting on the horizontal and vertical enclosure sections via additional assembly components.

2

#### **Features**

| Model No.                     | SZ 4177.000                                                                                                                                                                                                                                                                                        |
|-------------------------------|----------------------------------------------------------------------------------------------------------------------------------------------------------------------------------------------------------------------------------------------------------------------------------------------------|
| Material                      | Sheet steel                                                                                                                                                                                                                                                                                        |
| Surface finish                | Zinc-plated                                                                                                                                                                                                                                                                                        |
| Length                        | 1.895 mm                                                                                                                                                                                                                                                                                           |
| Installation options          | On the vertical enclosure section: Directly via support brackets TS, via adaptor rail for PS compatibility in conjunction with angle brackets, mounting brackets or support brackets PS On the horizontal enclosure section: Directly via angle brackets, mounting brackets or support brackets PS |
| To fit                        | Enclosure type: VX TS VX SE Suitable for width or height or depth: 2,000 mm                                                                                                                                                                                                                        |
| Packs of                      | 6 pc(s).                                                                                                                                                                                                                                                                                           |
| Net weight                    | 6.966                                                                                                                                                                                                                                                                                              |
| Gross weight                  | 7.36                                                                                                                                                                                                                                                                                               |
| PCF per pack (cradle-to-gate) | 28 kg CO2 eq (Cat B)                                                                                                                                                                                                                                                                               |
| Note on PCF category          | Category B: PCF value (cradle-to-gate) based on the product weight, approximately calculated and self-declared                                                                                                                                                                                     |
| Customs tariff number         | 73269098                                                                                                                                                                                                                                                                                           |