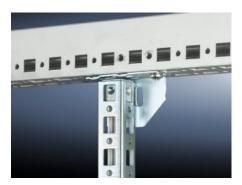

## SZ 4177.000 - Punched rail 23 x 23 mm for VX, TS, VX SE

For mounting on the horizontal and vertical enclosure sections via additional assembly components.

2

#### **Features**

| Model No.                     | SZ 4177.000                                                                                                                                                                                                                                                                                        |
|-------------------------------|----------------------------------------------------------------------------------------------------------------------------------------------------------------------------------------------------------------------------------------------------------------------------------------------------|
| Material                      | Sheet steel                                                                                                                                                                                                                                                                                        |
| Surface finish                | Zinc-plated                                                                                                                                                                                                                                                                                        |
| Length                        | 1.895 mm                                                                                                                                                                                                                                                                                           |
| Installation options          | On the vertical enclosure section: Directly via support brackets TS, via adaptor rail for PS compatibility in conjunction with angle brackets, mounting brackets or support brackets PS On the horizontal enclosure section: Directly via angle brackets, mounting brackets or support brackets PS |
| To fit                        | Enclosure type: VX TS VX SE Suitable for width or height or depth: 2,000 mm                                                                                                                                                                                                                        |
| Packs of                      | 6 pc(s).                                                                                                                                                                                                                                                                                           |
| Net weight                    | 6.966                                                                                                                                                                                                                                                                                              |
| Gross weight                  | 7.36                                                                                                                                                                                                                                                                                               |
| PCF per pack (cradle-to-gate) | 28 kg CO2 eq (Cat B)                                                                                                                                                                                                                                                                               |
| Note on PCF category          | Category B: PCF value (cradle-to-gate) based on the product weight, approximately calculated and self-declared                                                                                                                                                                                     |
| Customs tariff number         | 73269098                                                                                                                                                                                                                                                                                           |